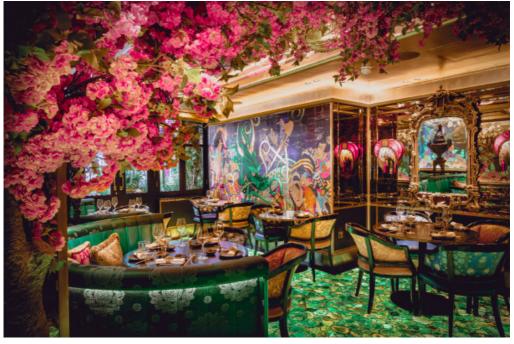

#### WELCOME TO THE HANAMI ROOM

THE THEATRICAL SETTING AT THE IVY ASIA, CHELSEA CREATES THE PERFECT ATMOSPHERE FOR A SPECIAL OCCASION. THE HANAMI ROOM IS SET BEHIND AN UNAPOLOGETICALLY STUNNING PINK BLOSSOM TREE AND SURROUNDED BY UNIQUE ASIAN FEATURES THAT ADD A TOUCH OF MAGIC TO YOUR INTIMATE AND EXCLUSIVE DINING EXPERIENCE, AWAY FROM THE HUSTLE AND BUSTLE OF EVERYDAY LIFE. THE PRIVATE DINING ROOM ACCOMMODATES UP TO 18 GUESTS ON ONE LONG TABLE, AND UP TO 30 GUESTS FOR A STANDING RECEPTION.

#### CAPACITY

ACCOMMODATE UP TO 18 ON A LONG TABLE AND UP TO 30 STANDING