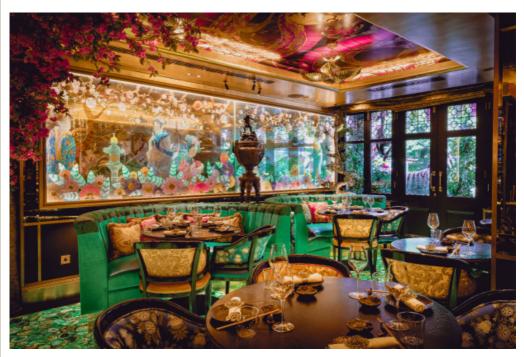

#### WELCOME TO THE HANAMI ROOM

THE THEATRICAL SETTING AT THE IVY ASIA, CHELSEA CREATES THE PERFECT ATMOSPHERE FOR A SPECIAL OCCASION. THE HANAMI ROOM IS SET BEHIND AN UNAPOLOGETICALLY STUNNING PINK BLOSSOM TREE AND SURROUNDED BY UNIQUE ASIAN FEATURES THAT ADD A TOUCH OF MAGIC TO YOUR INTIMATE AND EXCLUSIVE DINING EXPERIENCE, AWAY FROM THE HUSTLE AND BUSTLE OF EVERYDAY LIFE. THE PRIVATE DINING ROOM ACCOMMODATES UP TO 18 GUESTS ON ONE LONG TABLE, AND UP TO 30 GUESTS FOR A STANDING RECEPTION.

#### CAPACITY

ACCOMMODATE UP TO 18 ON A LONG TABLE AND UP TO 30 STANDING