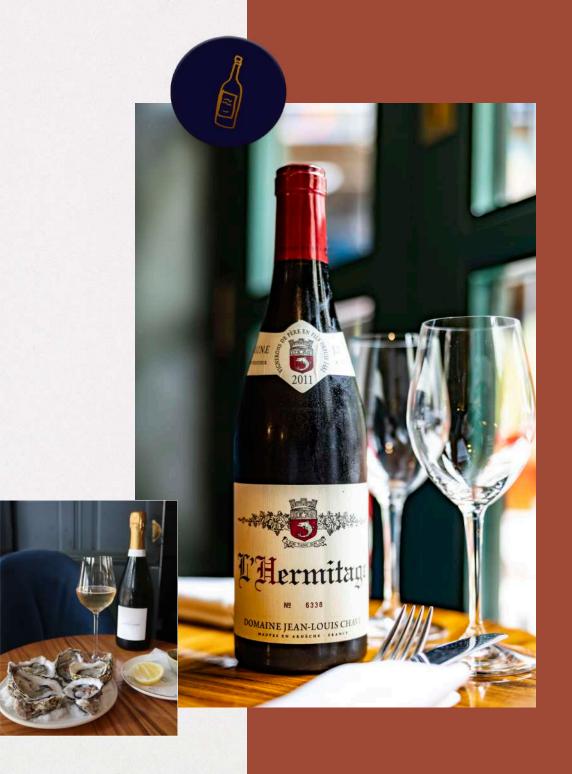

# WINE & DRINKS

Alongside our extensive wine list, we offer an array of wine packages.

These packages feature a range of options, each thoughtfully curated by artisanal expertise:

## DISCOVERY PACKAGE

Immerse yourself in a refreshing and approachable trio of wines, featuring a sparkling, a white, and a red selection.

Priced at £25 per person.

## CLASSIC PACKAGE

Embark on a journey through renowned wine regions, guided by selections from our favorite producers.

Priced at £35 per person.

## ICONIC PACKAGE

Elevate your wine experience with an introduction to Grower Champagne, followed by a unique white and a sublime red wine.

Priced at £45 per person.

Please enquire for options.