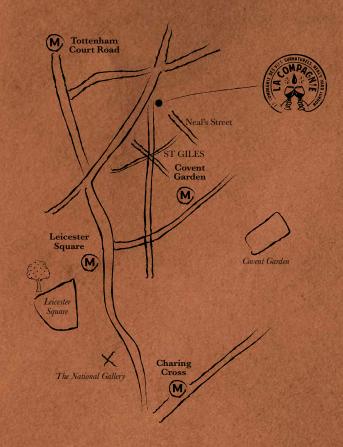

# WHERE TO FIND US

#### **TUBE STATIONS:**

Covent Garden (5 minute walk)
Charing Cross, Leicester Square,
Holborn (10 minute walk)

### **BUS STOPS:**

Tottenham Court Road, Tottenham Ct Rd Stn, New Oxford Street, Leicester Square (4-5 minute walk)