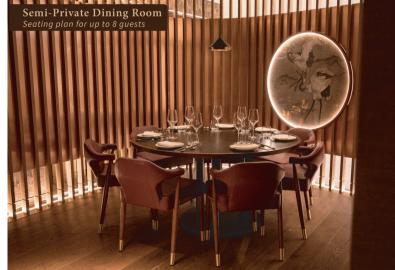

### Semi-Private Dining Room

Seats up to 8 quests

2 hours £1,500 4 hours £2,800 6 hours £4,500

All prices listed above are inclusive of VAT

## Semi-Private Dining Room

Seats up to 8 guests

2 hours £1,500 4 hours £2,800 6 hours £4,500

All prices listed are inclusive of VAT