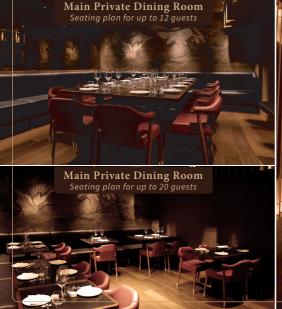

## Main Private Dining Room Seats up to 20 guests

2.5 hours £4,000 4 hours £7,000 Day rate £15,000

# Main Private Dining Room Seats up to 20 guests

2.5 hours £4,000 4 hours £7,000 Day rate £15,000