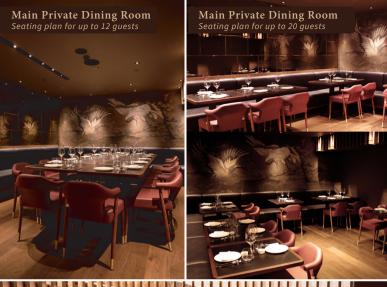

## Main Private Dining Room Seats up to 20 guests

2.5 hours £4,000 4 hours £7,000 Day rate £15,000

# Main Private Dining Room Seats up to 20 guests

2.5 hours £4,000 4 hours £7,000 Day rate £15,000