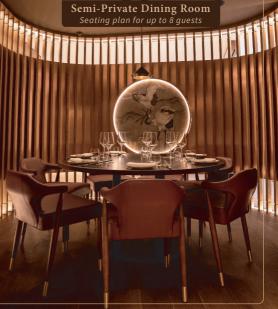

### Semi-Private Dining Room

Seats up to 8 quests

2 hours £1,500 4 hours £2,800 6 hours £4,500

All prices listed above are inclusive of VAT

## Semi-Private Dining Room

Seats up to 8 guests

2 hours £1,500 4 hours £2,800 6 hours £4,500

All prices listed are inclusive of VAT