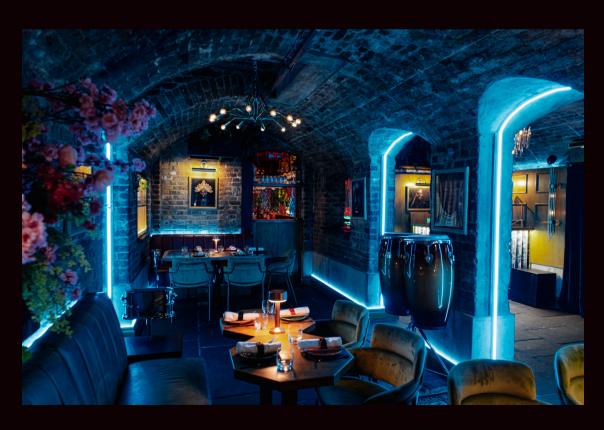

## Cache Cache

Cache Cache offers the perfect backdrop for exclusive entertaining in the heart of Covent Garden. Tucked away beneath the historic market piazza, invite your guests to step through to our hidden bolthole for an evening of opulence, decadence and glamour.

Accommodating up to 60 seated guests and reaching 80 standing, Cache Cache offers a unique setting for seated dinners, cocktail parties, and latenight entertainment.

Leave your troubles on the other side and let's play - Cache Cache - Secretly seductive.