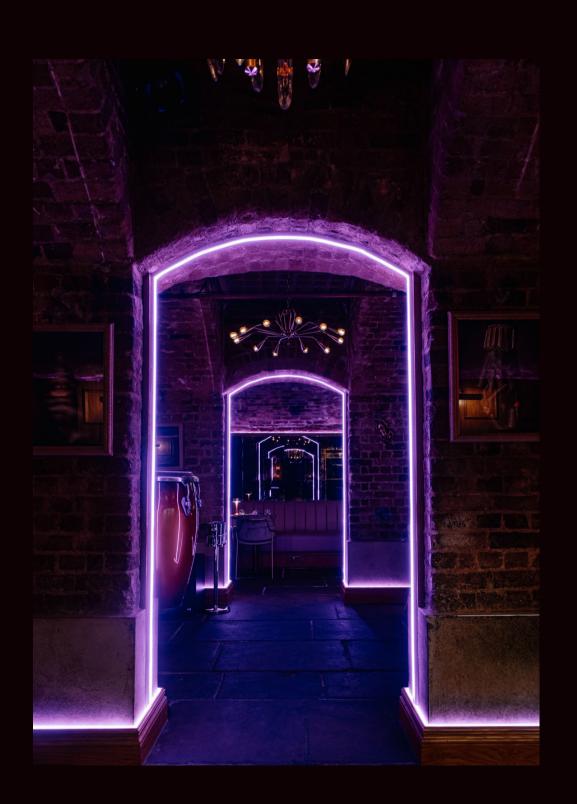

## Cache Cache

Cache Cache offers the perfect backdrop for exclusive entertaining in the heart of Covent Garden. Tucked away beneath the historic market piazza, invite your guests to step through to our hidden bolthole for an evening of opulence, decadence and glamour.

Accommodating up to 60 seated guests and reaching 80 standing, Cache Cache offers a unique setting for seated dinners, cocktail parties, and latenight entertainment.

Leave your troubles on the other side and let's play - Cache Cache - Secretly seductive.