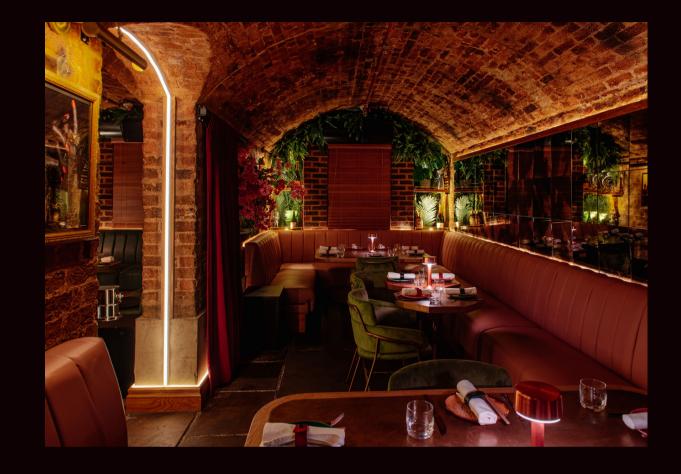

## Cache Cache

Cache Cache offers the perfect backdrop for exclusive entertaining in the heart of Covent Garden. Tucked away beneath the historic market piazza, invite your guests to step through to our hidden bolthole for an evening of opulence, decadence and glamour.

Accommodating up to 60 seated guests and reaching 80 standing, Cache Cache offers a unique setting for seated dinners, cocktail parties, and latenight entertainment.

Leave your troubles on the other side and let's play - Cache Cache - Secretly seductive.