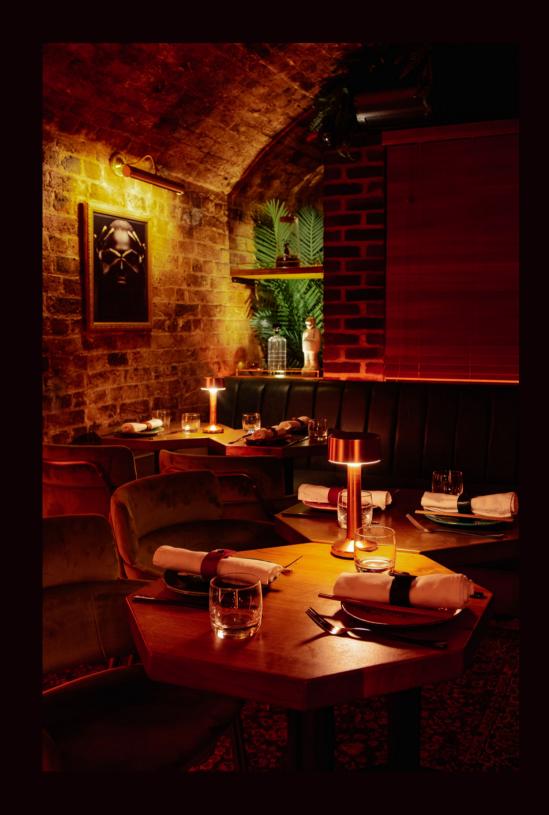

## Cache Cache

Cache Cache offers the perfect backdrop for exclusive entertaining in the heart of Covent Garden. Tucked away beneath the historic market piazza, invite your guests to step through to our hidden bolthole for an evening of opulence, decadence and glamour.

Accommodating up to 60 seated guests and reaching 80 standing, Cache Cache offers a unique setting for seated dinners, cocktail parties, and latenight entertainment.

Leave your troubles on the other side and let's play - Cache Cache - Secretly seductive.