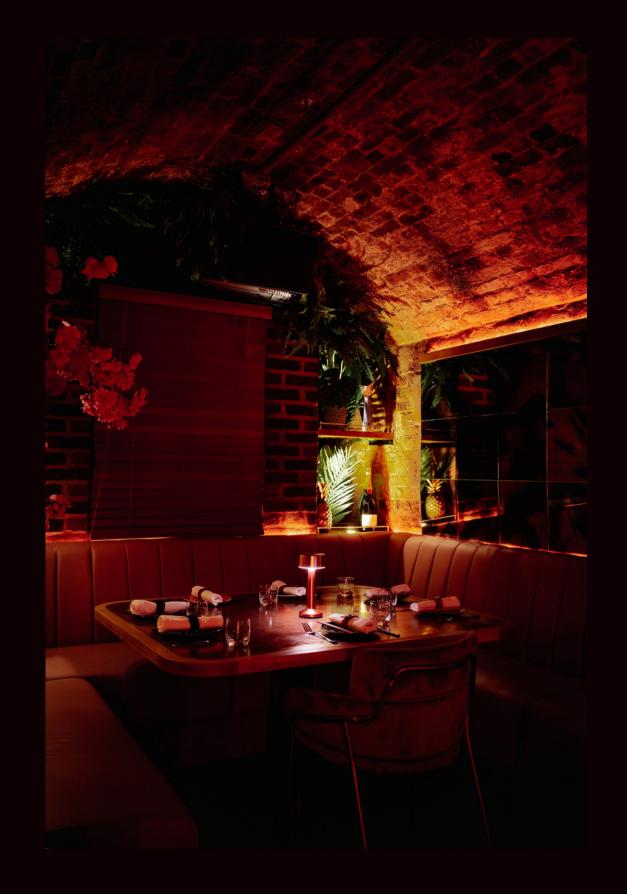

## Cache Cache

Cache Cache offers the perfect backdrop for exclusive entertaining in the heart of Covent Garden. Tucked away beneath the historic market piazza, invite your guests to step through to our hidden bolthole for an evening of opulence, decadence and glamour.

Accommodating up to 60 seated guests and reaching 80 standing, Cache Cache offers a unique setting for seated dinners, cocktail parties, and latenight entertainment.

Leave your troubles on the other side and let's play - Cache Cache - Secretly seductive.