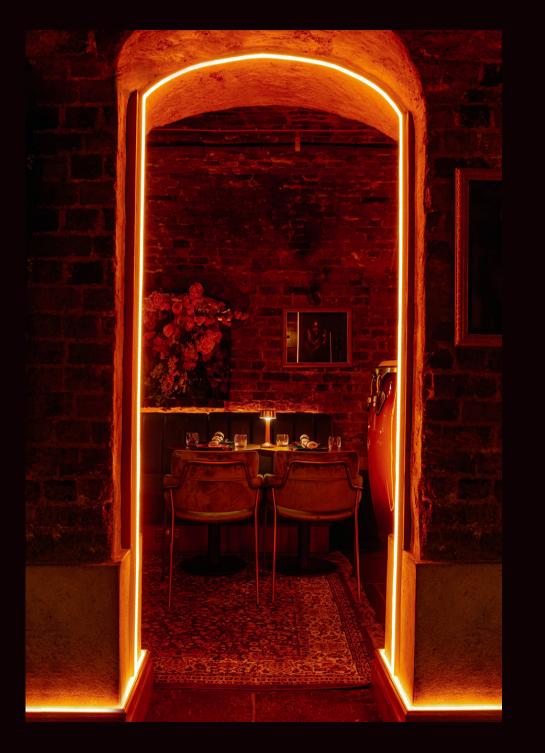

## Cache Cache

Cache Cache offers the perfect backdrop for exclusive entertaining in the heart of Covent Garden. Tucked away beneath the historic market piazza, invite your guests to step through to our hidden bolthole for an evening of opulence, decadence and glamour.

Accommodating up to 60 seated guests and reaching 80 standing, Cache Cache offers a unique setting for seated dinners, cocktail parties, and latenight entertainment.

Leave your troubles on the other side and let's play - Cache Cache - Secretly seductive.