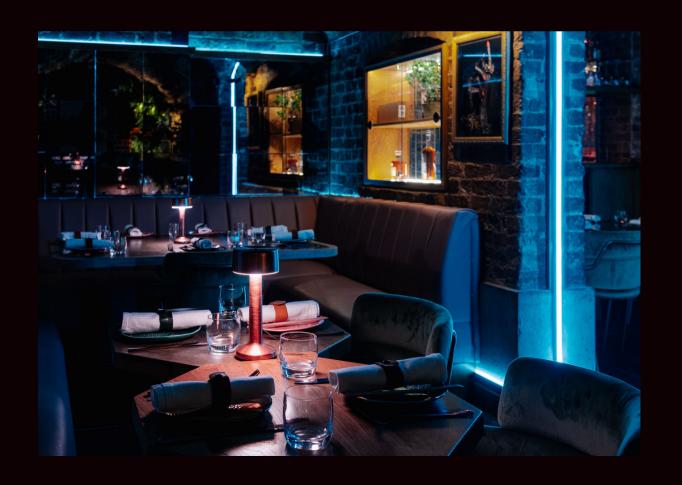

## Cache Cache

Cache Cache offers the perfect backdrop for exclusive entertaining in the heart of Covent Garden. Tucked away beneath the historic market piazza, invite your guests to step through to our hidden bolthole for an evening of opulence, decadence and glamour.

Accommodating up to 60 seated guests and reaching 80 standing, Cache Cache offers a unique setting for seated dinners, cocktail parties, and latenight entertainment.

Leave your troubles on the other side and let's play - Cache Cache - Secretly seductive.