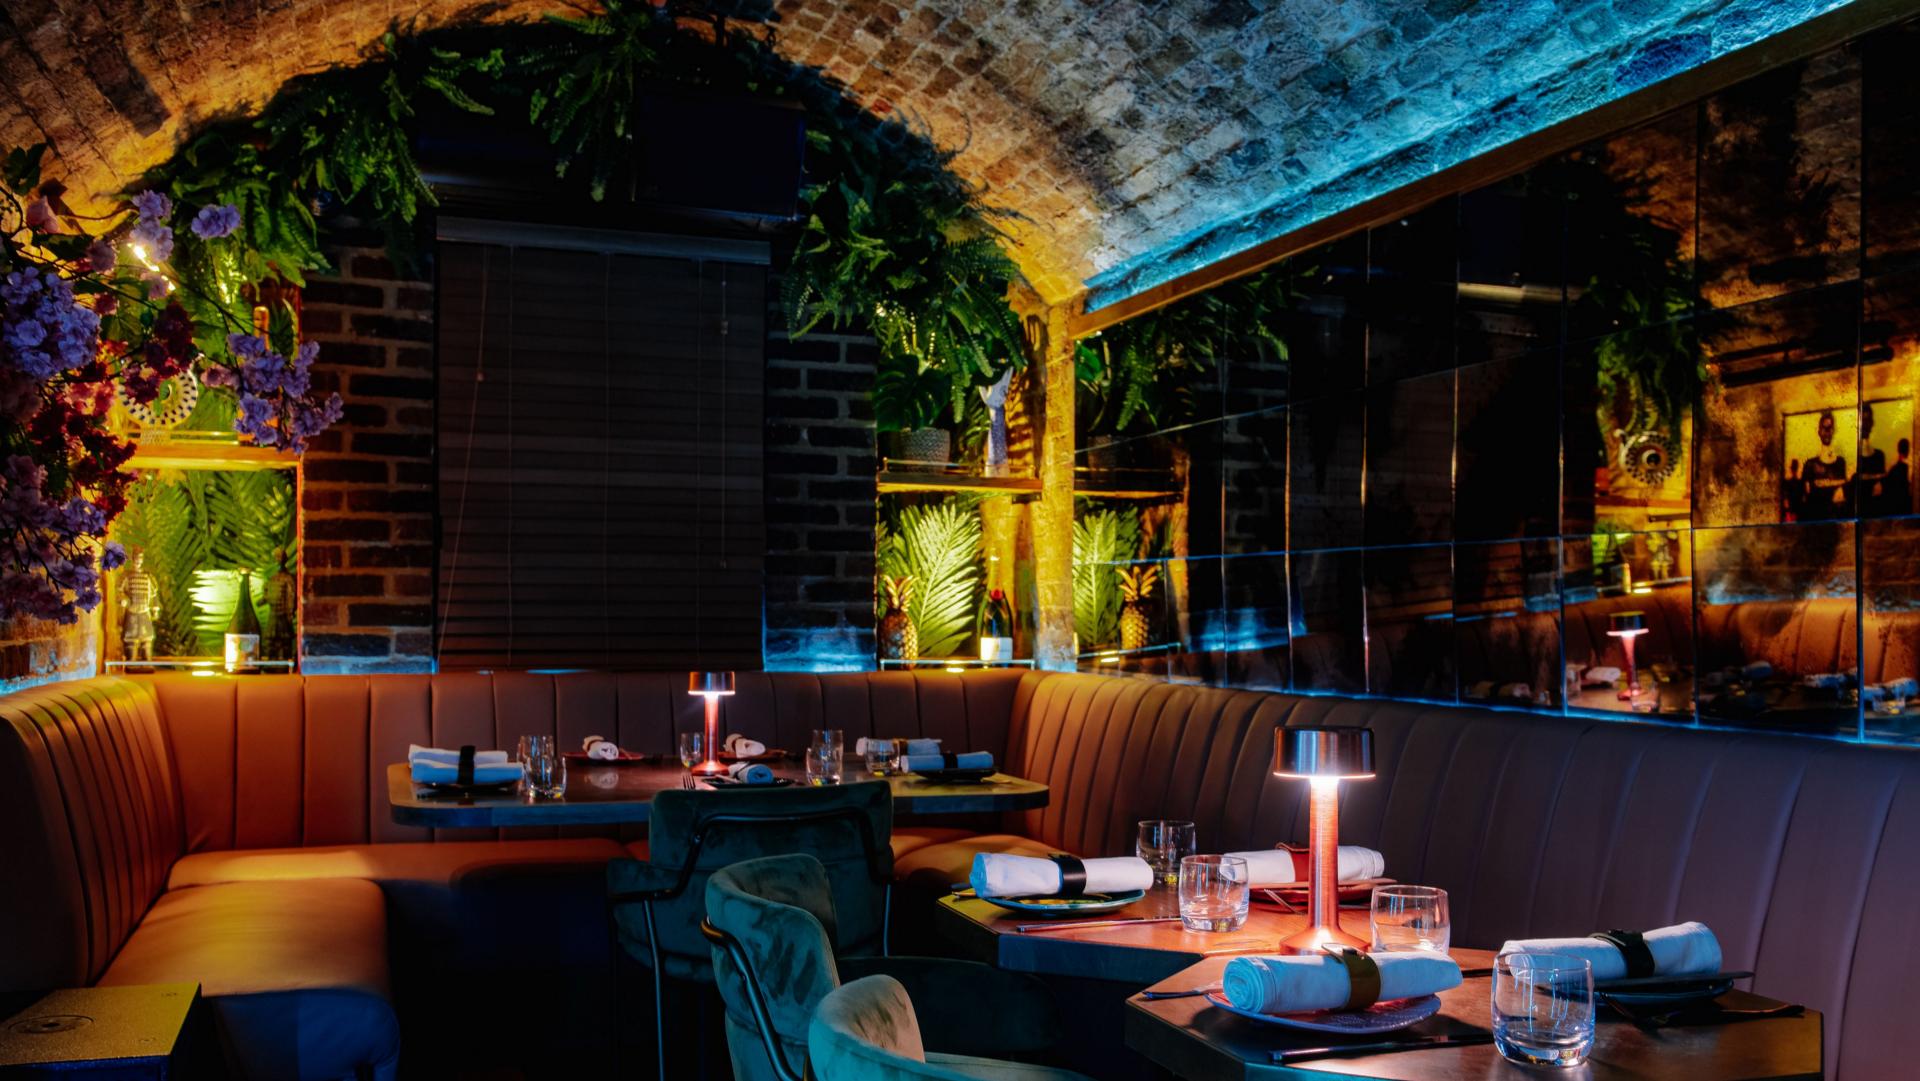

## Cache Cache

Cache Cache offers the perfect backdrop for exclusive entertaining in the heart of Covent Garden. Tucked away beneath the historic market piazza, invite your guests to step through to our hidden bolthole for an evening of opulence, decadence and glamour.

Accommodating up to 60 seated guests and reaching 80 standing, Cache Cache offers a unique setting for seated dinners, cocktail parties, and latenight entertainment.

Leave your troubles on the other side and let's play - Cache Cache - Secretly seductive.