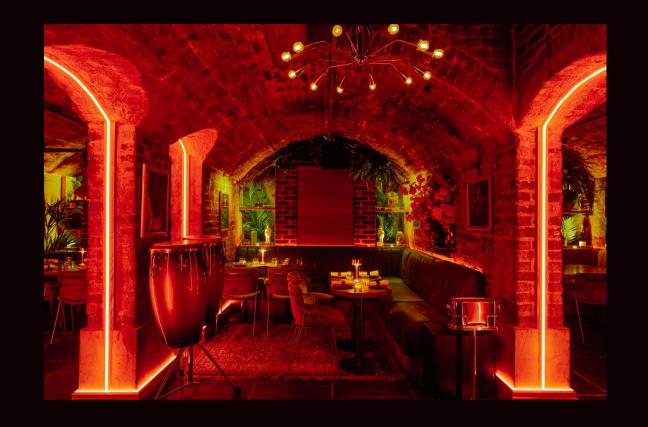

## Cache Cache

Cache Cache offers the perfect backdrop for exclusive entertaining in the heart of Covent Garden. Tucked away beneath the historic market piazza, invite your guests to step through to our hidden bolthole for an evening of opulence, decadence and glamour.

Accommodating up to 60 seated guests and reaching 80 standing, Cache Cache offers a unique setting for seated dinners, cocktail parties, and latenight entertainment.

Leave your troubles on the other side and let's play - Cache Cache - Secretly seductive.