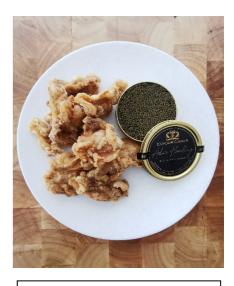

Cheese Doughnuts

Chef Steven Kerr with the Beef Wellington

Nanny Sophie's Fried Chicken

The menu offers some of chef Adam's most loved dishes from his restaurants, The Frog Hoxton, Frog by Adam Handling and Adam Handling Chelsea, and a few that he has developed whilst cooking at home during lockdown. You can expect to see Cheese Doughnuts; Nanny Sophie's Fried Chicken; Whole lobster, carrot, lemongrass, and - for family sharing - you can opt for a whole Beef Wellington with clotted cream mash, spring greens, and roast carrots.