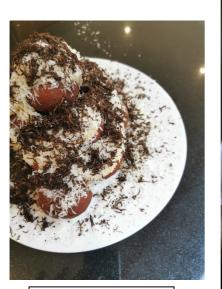

Cheese Doughnuts

Chef Steven Kerr with the Beef Wellington

Nanny Sophie's Fried Chicken

The menu offers some of chef Adam's most loved dishes from his restaurants, The Frog Hoxton, Frog by Adam Handling and Adam Handling Chelsea, and a few that he has developed whilst cooking at home during lockdown. You can expect to see Cheese Doughnuts; Nanny Sophie's Fried Chicken; Whole lobster, carrot, lemongrass, and - for family sharing - you can opt for a whole Beef Wellington with clotted cream mash, spring greens, and roast carrots.