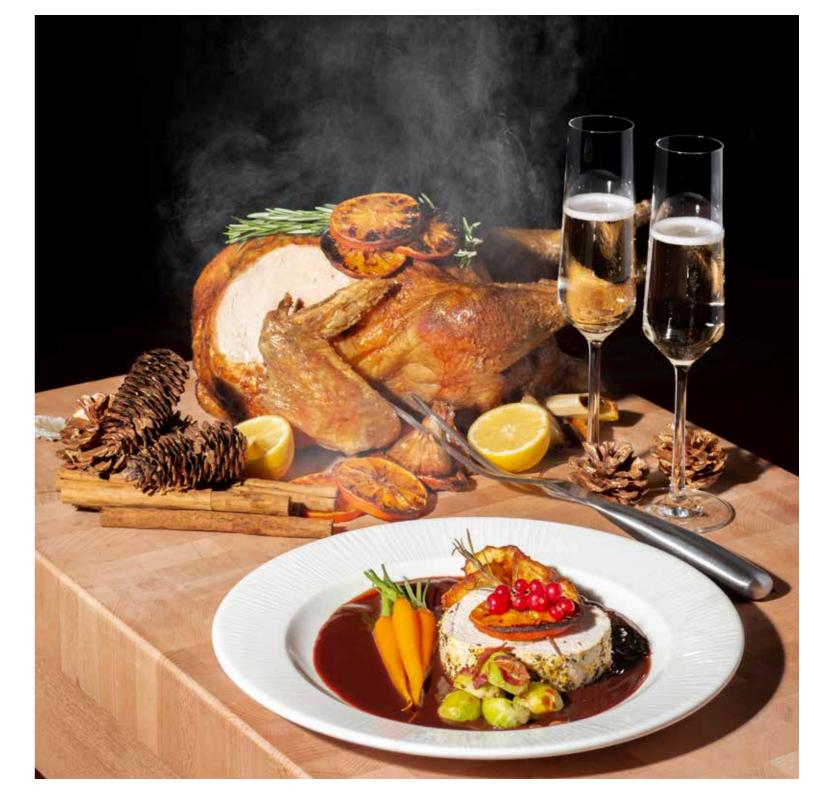

#### SECOND COURSE

Roasted and rolled breast of Norfolk bronze turkey with sage and onion stuffing, buttered sprouts, carrots and cranberry jus

French-trimmed, black-peppered corn-fed chicken with gratin dauphinoise and a lemon and parsley crumb

#### MAIN COURSE

Roasted and rolled breast of Norfolk bronze turkey with sage and onion stuffing, buttered sprouts, carrots and cranberry jus

French-trimmed, black-peppered corn-fed chicken with gratin dauphinoise and lemon and parsley crumb