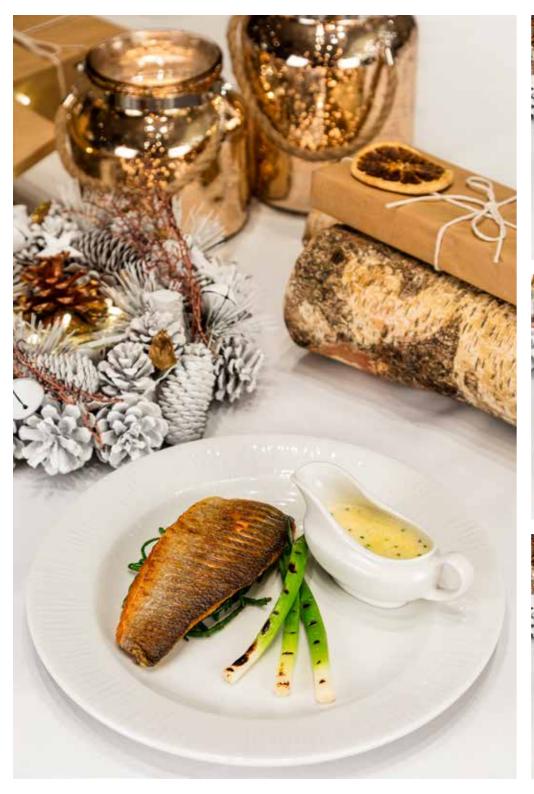

Crispy-skinned sea bass with charred leeks and lemon and chilli broth

#### FISH COURSE

Scottish crab and salmon salad with lemon and dill dressing

Crispy-skinned sea bass with charred leeks and lemon and chilli broth