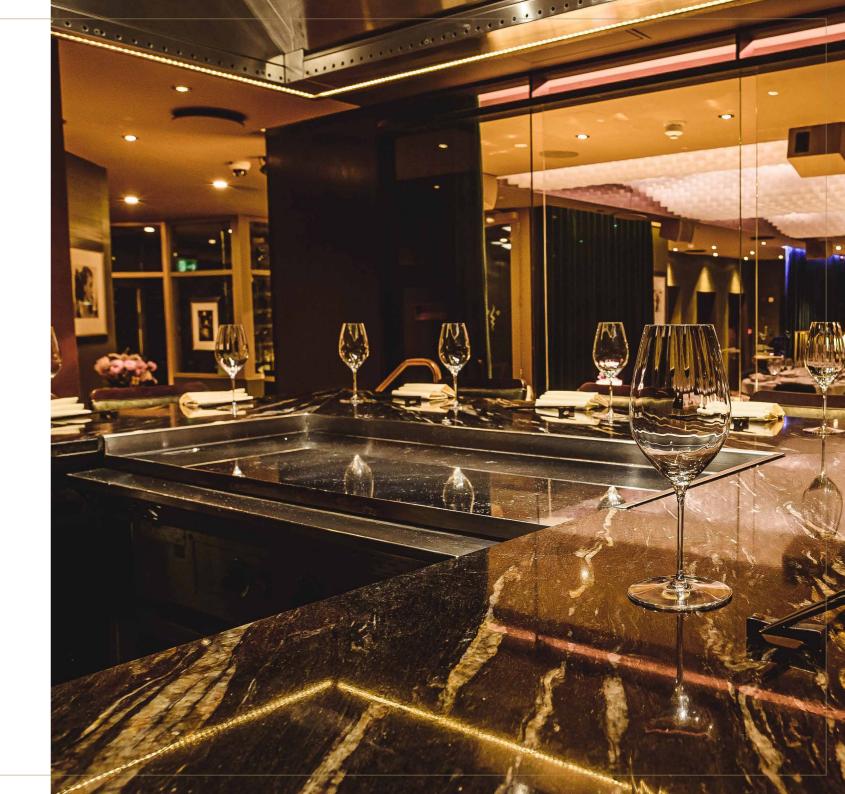

### TEPPANYAKI BAR

SOCIAL DINING AT ITS FINEST. THE FRESHEST INGREDIENTS COMBINED WITH THE THEATRE OF LIVE COOKING MAKE FOR AN EXPERIENCE THAT'S INDESCRIBABLE YET IMPOSSIBLE TO FORGET ONCE SAVOURED.

Relish in a sensuous experience where dining is visceral and beauty an ingredient in every dish. From plate to palate the Teppanyaki bar tantalises.