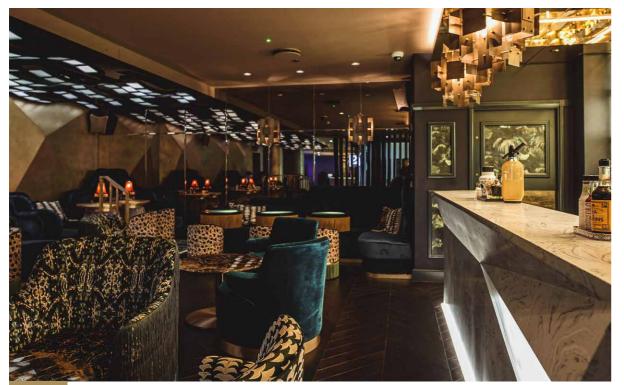

### THE BAR

CONVERSATION FLOWS OVER SPARKLING GLASSES AND LOW-LIT TABLES. BEHIND THE BAR, MIXOLOGISTS CREATE VIBRANT CONCOCTIONS THAT MIRROR AND ACCENTUATE THE TEXTURED DÉCOR. Tease your palate with a rare cognac or vintage wine but before you savour that first sip, take in the sumptuous surroundings. To accompany your drinks, choose from breakfast or lunch menus and evening light bites.