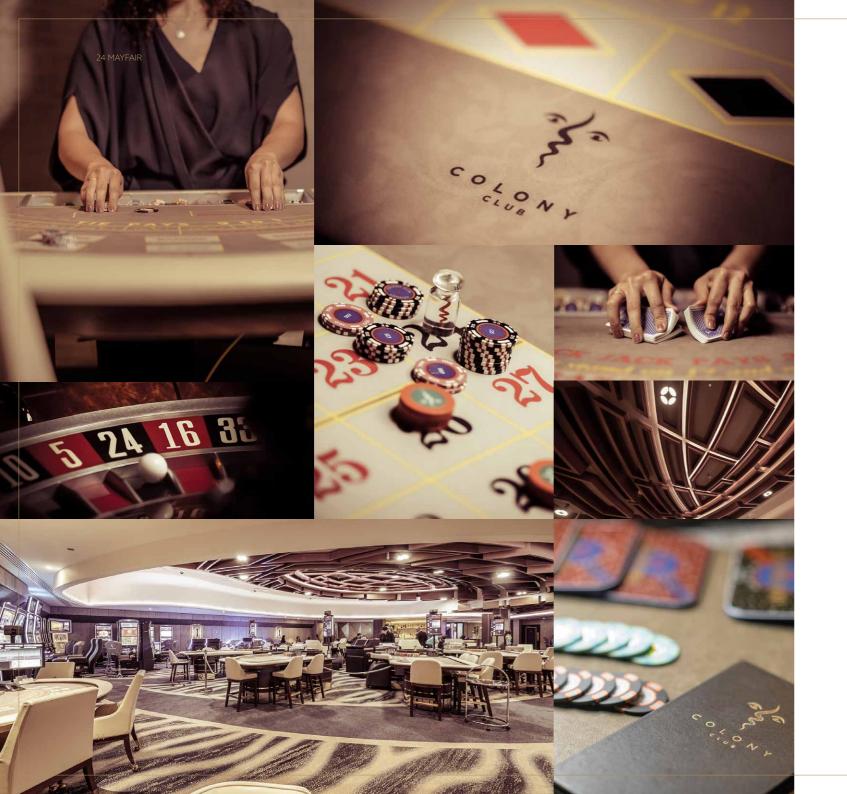

### COLONY CASINO

PREPARE FOR GAMING AT ITS MOST DRAMATIC IN A SETTING THAT WHISPERS STYLE AND SHOUTS ELEGANCE.

Rich in colour and warm in texture, the main floor features polished marble flooring accented with plush interiors to create a truly lavish feel. With every last detail considered, our gaming area makes the Colony a casino like no other.

Our opulent Salle Privée provides private gaming without equal. Play at VIP tables that redefine the meaning of luxury as marble, wood and glass all effortlessly combine to create undisturbed gaming at its most refined. Covered by a sparkling chandelier canopy, gaming has never been so exclusive.