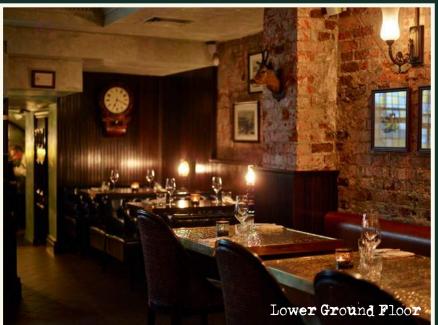

The lower ground floor of the restaurant can be hired semi-exclusively for up to 45 guests. This space also incorporates the bar area as well as our private dining vaults, which are located on either side of the room. The lower ground floor provides an intimate setting in informal surroundings to form the perfect event.

The private dining vaults at Gymkhana are suitable for 10 or 14 guests and offer the option of either semi-private or private dining. Guests can also take the whole venue exclusively, accommodating up to 90 guests for a seated dinner, allowing the lower ground floor to be used for a drinks reception before or after their meal.