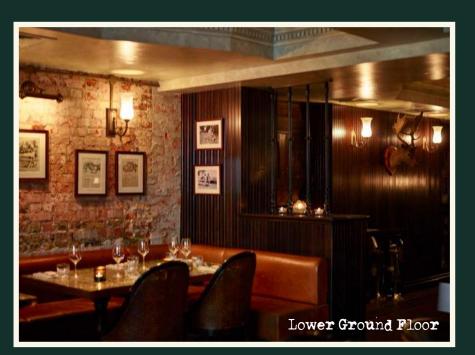

The lower ground floor of the restaurant can be hired semi-exclusively for up to 45 guests. This space also incorporates the bar area as well as our private dining vaults, which are located on either side of the room. The lower ground floor provides an intimate setting in informal surroundings to form the perfect event.

The private dining vaults at Gymkhana are suitable for 10 or 14 guests and offer the option of either semi-private or private dining. Guests can also take the whole venue exclusively, accommodating up to 90 guests for a seated dinner, allowing the lower ground floor to be used for a drinks reception before or after their meal.