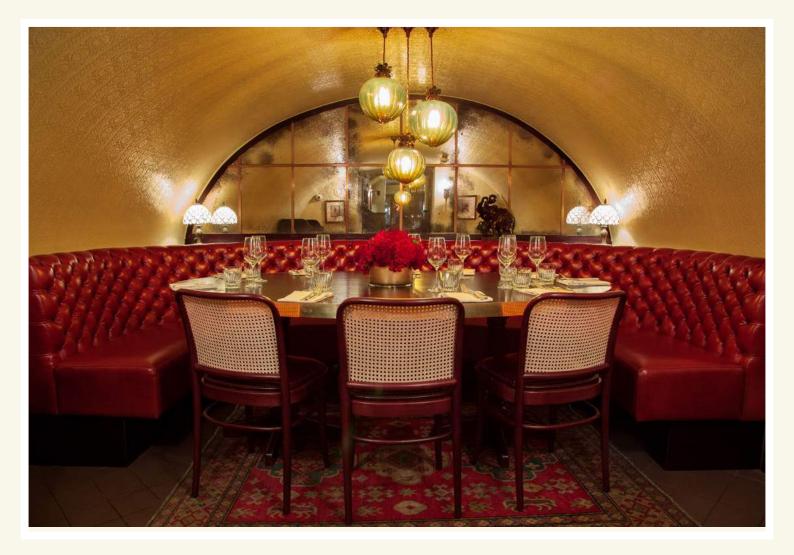

The lower ground floor of the restaurant can be hired semi-exclusively for up to 45 guests. This space also incorporates the bar area as well as our private dining vaults, which are located on either side of the room. The lower ground floor provides an intimate setting in informal surroundings to form the perfect event.

The private dining vaults at Gymkhana are suitable for 10 or 14 guests and offer the option of either semi-private or private dining. Guests can also take the whole venue exclusively, accommodating up to 90 guests for a seated dinner, allowing the lower ground floor to be used for a drinks reception before or after their meal.