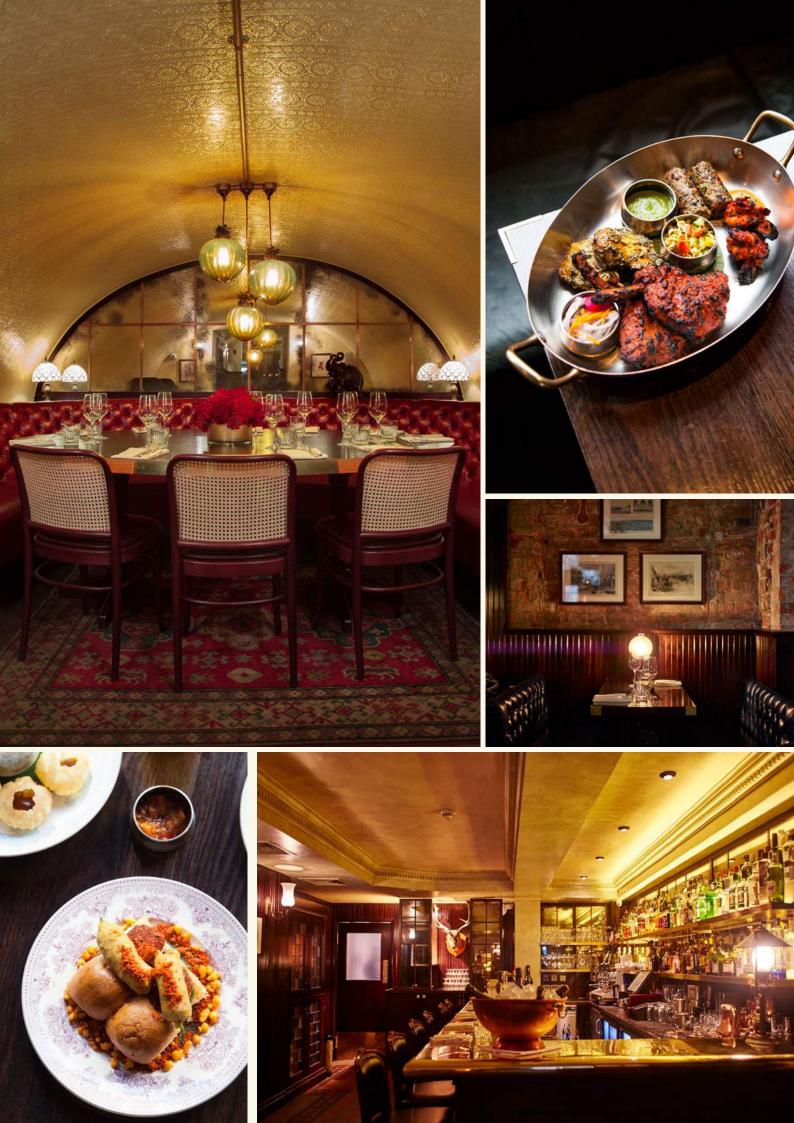

# **GYMKHANA**

Located in Mayfair, Gymkhana is inspired by the colonial British-Indian 'gymkhana' clubs. Awarded a Michelin star in 2014, Gymkhana serves contemporary Indian cuisine using seasonal British ingredients with a strong focus on the tandoori oven and chapatti sharing dishes in a convivial environment.

A selection of menus are available for your event including our 7 course signature tasting menu specially created for our private dining rooms. Alternatively, choose from our Hunters Menu or our Feast Menu. Our team of chefs are also available to assist you in creating a bespoke menu specifically tailored to your event.

The private dining vaults at Gymkhana are suitable for 10 or 14 guests and offer the option of either semi-private or private dining. Guests can also take the whole venue exclusively, accommodating up to 90 guests for a seated dinner, allowing the lower ground floor to be used for a drinks reception before or after their meal.