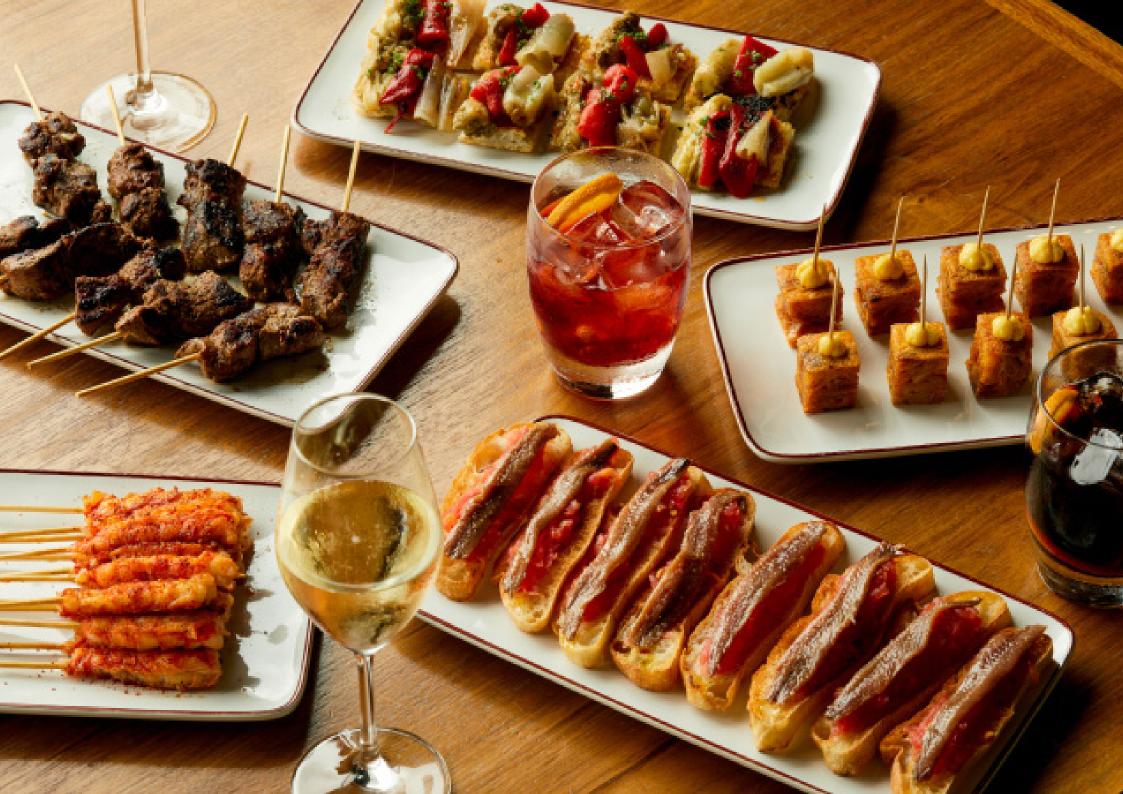

#### PINTXOS

Please select a maximum of two pintxos per person if you are ordering olives and nuts. Note one portion of almonds or olives can be shared between 3 guests

Marinated Olives 5.5

Marcona Almonds 5

Pintxo de Gamba a la Plancha 4 Small skewer with prawns al ajillo

Grilled Queen Scallops 4.5 Scallops served with ajillo

Banderilla 5 A skewer with pickled olives, quail egg, piparra chilli, poponcini pepper and salted anchovy

#### PARA PICAR

Almonds 5

Citrus Marinated Olives 5.5

Pan Con Tomate 8.5

Pimientos de Padron 10.5

Queen Scallop Ajillo 4.5

Escalivada on Coca Bread 3.5

#### (ROQUETAS

Ham 3

Mushroom 3

Goats Cheese & Spinach 3

Cuttlefish 3

#### PINTXO

Banderilla 5

Lamb Moruno 4

Prawn with Piquillo All I Oli 4

Chicken Thigh with Romesco 3.5

Aubergine Tempura with Honey 3

Artichoke Fritura with All I Oli 3

Tortilla 1.5

#### CHARCUTERIA 50G

Paletilla Ibérica de Bellota 22

Chorizo 10

Salchichon 10

Lomo Iberico 12