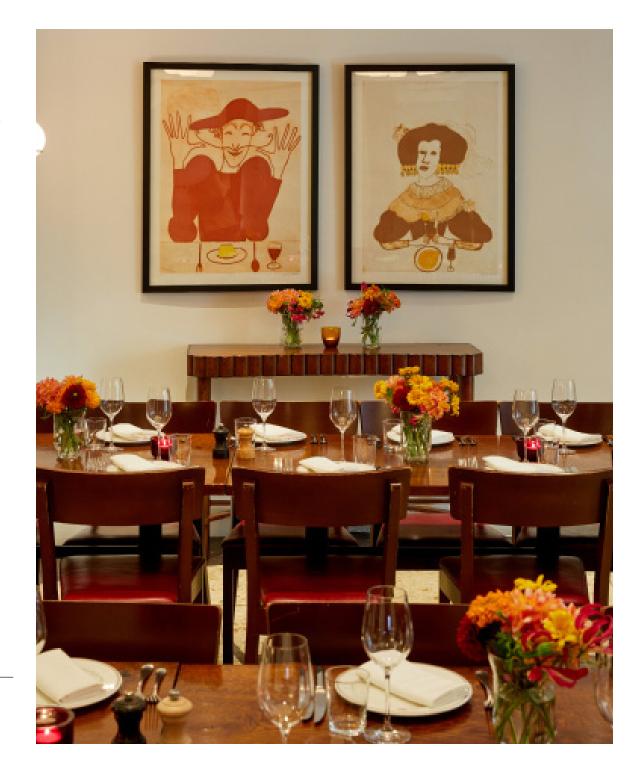

Our private dining menus feature a selection of signature dishes for the whole table to share, offering the same menu and Barrafina experience for larger groups.

All guests are required to select the same menu, with alternative dishes suitable for vegetarian and vegan diets available. The extensive wine list features specially bottled magnums of Spanish wine, ideal for larger groups.

## USEFUL INFORMATION

Our rooms are dressed with candles, fresh flowers and foliage. If you would like to arrange additional flowers or decorations, please contact us to arrange delivery and placement.