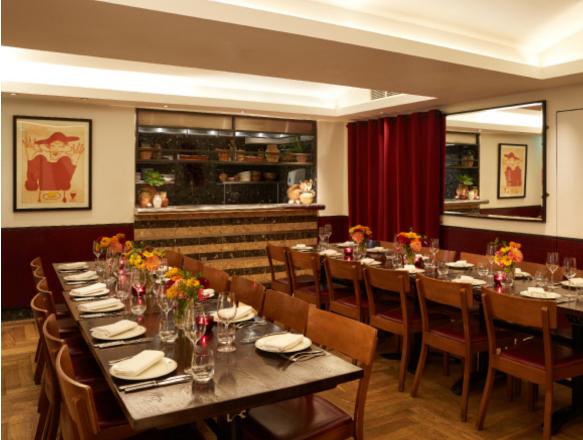

## Coal Drops Yard, Kings Cross, London N1C 4AB

A former Victorian coal store with exposed brickwork and a lofty ceiling and an industrial feel, Barrafina Coal Drops Yard is located minutes from King's Cross and St. Pancras stations. The exclusive private dining room is filled with natural light, giving guests far-reaching views over Regent's Canal and the surrounding gardens.

The space can accommodate 8 to 22 seated guests and is ideal for standing drinks and pintxos receptions for up to 30 guests.

All prices are inclusive of vat. At 12.5% discretionary service charge will be added to the bill. We charge £1 per person for unlimted filtered still or sparkling water.