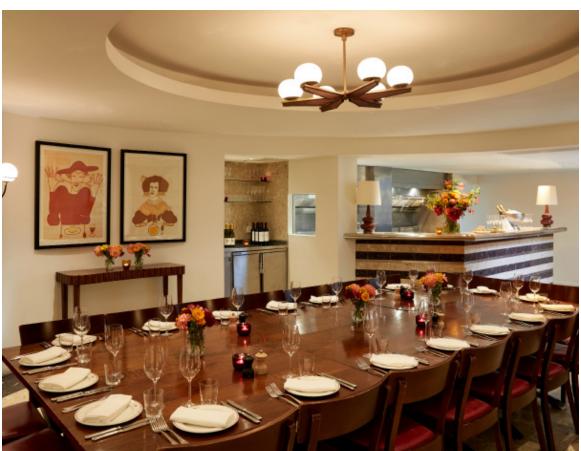

## ADELAIDE STREET

10 Adelaide Street, Covent Garden, London WC2N 4HZ

A stone's throw away from Trafalgar Square, Barrafina Adelaide Street has a spacious yet intimate private dining room with an open kitchen.

The private dining room can seat between 8 to 30 guests or host standing drinks and pintxos receptions for up to 50.

All prices are inclusive of vat. At 12.5% discretionary service charge will be added to the bill. We charge £1 per person for unlimted filtered still or sparkling water.