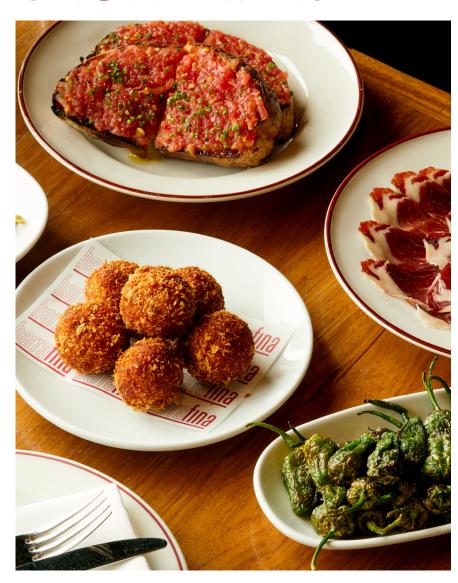

#### PINTXOS

Please select a maximum of two pintxos per person if you are ordering olives and nuts. Note one portion of almonds or olives can be shared between 3 guests

Marinated Olives 5.5

Marcona Almonds 5

Pintxo de Gamba a la Plancha 4 Small skewer with prawns al ajillo

Grilled Queen Scallops 4.5 Scallops served with ajillo

Banderilla 5 A skewer with pickled olives, quail egg, piparra chilli, poponcini pepper and salted anchovy

#### PARA PICAR

Almonds 5

Citrus Marinated Olives 5.5

Pan Con Tomate 8.5

Pimientos de Padron 10.5

Queen Scallop Ajillo 4.5

Escalivada on Coca Bread 3.5

#### (ROQUETAS

Ham 3

Mushroom 3

Goats Cheese & Spinach 3

Cuttlefish 3

#### CHARCUTERIA 50G

Paletilla Ibérica de Bellota 22

Chorizo 10

Salchichon 10

Lomo Iberico 12