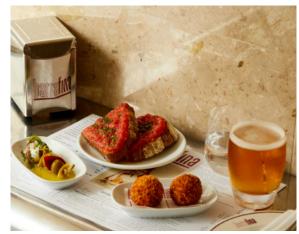

#### PINTXOS

Please select a maximum of two pintxos per person if you are ordering olives and nuts. Note one portion of almonds or olives can be shared between 3 guests

Marinated Olives 5.5

Marcona Almonds 5

Pintxo de Gamba a la Plancha 4 Small skewer with prawns al ajillo

Grilled Queen Scallops 4.5 Scallops served with ajillo

Banderilla 5 A skewer with pickled olives, quail egg, piparra chilli, poponcini pepper and salted anchovy