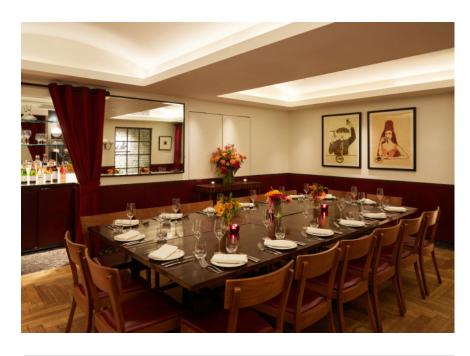

## ADELAIDE STREET

10 Adelaide Street, Covent Garden, London WC2N 4HZ

A stone's throw away from Trafalgar Square, Barrafina Adelaide Street has a spacious yet intimate private dining room with an open kitchen.

The private dining room can seat between 8 to 30 guests or host standing drinks and pintxos receptions for up to 50.

All prices are inclusive of vat. At 12.5% discretionary service charge will be added to the bill. We charge £1 per person for unlimted filtered still or sparkling water.