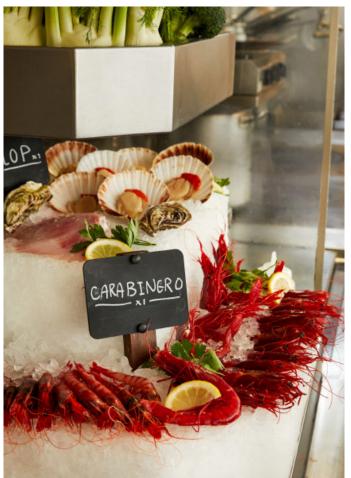

Each restaurant has an open kitchen, a marble and steel bar, and red leather stools, inviting guests to watch the chefs at work.

Daily specials are created at each location, inspired by the finest ingredients delivered that morning.

## 100 PER PERSON

Pan con Tomate
Ham Croquetas
Prawn and Piquillo Pepper Tortilla
Paletilla Ibérica de Bellota
Scallop Crudo
\*\*\*

Arroz de Carabinero

Seabass with Piquillo Sauce Txuleton

a premium cut of Galician Rubia Gallega