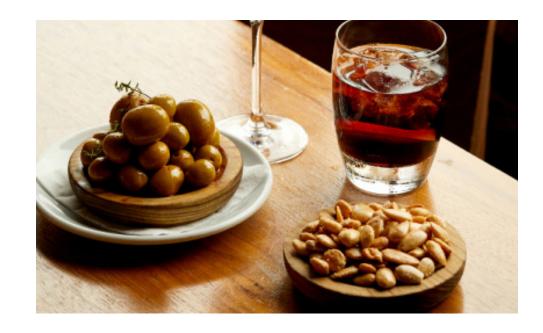

#### PINTXOS

Please select a maximum of two pintxos per person if you are ordering olives and nuts. Note one portion of almonds or olives can be shared between 3 guests

Marinated Olives 5.5

Marcona Almonds 5

#### PARA PICAR

Almonds 5

Citrus Marinated Olives 5.5

Pan Con Tomate 8.5

Pimientos de Padron 10.5

Queen Scallop Ajillo 4.5

Escalivada on Coca Bread 3.5