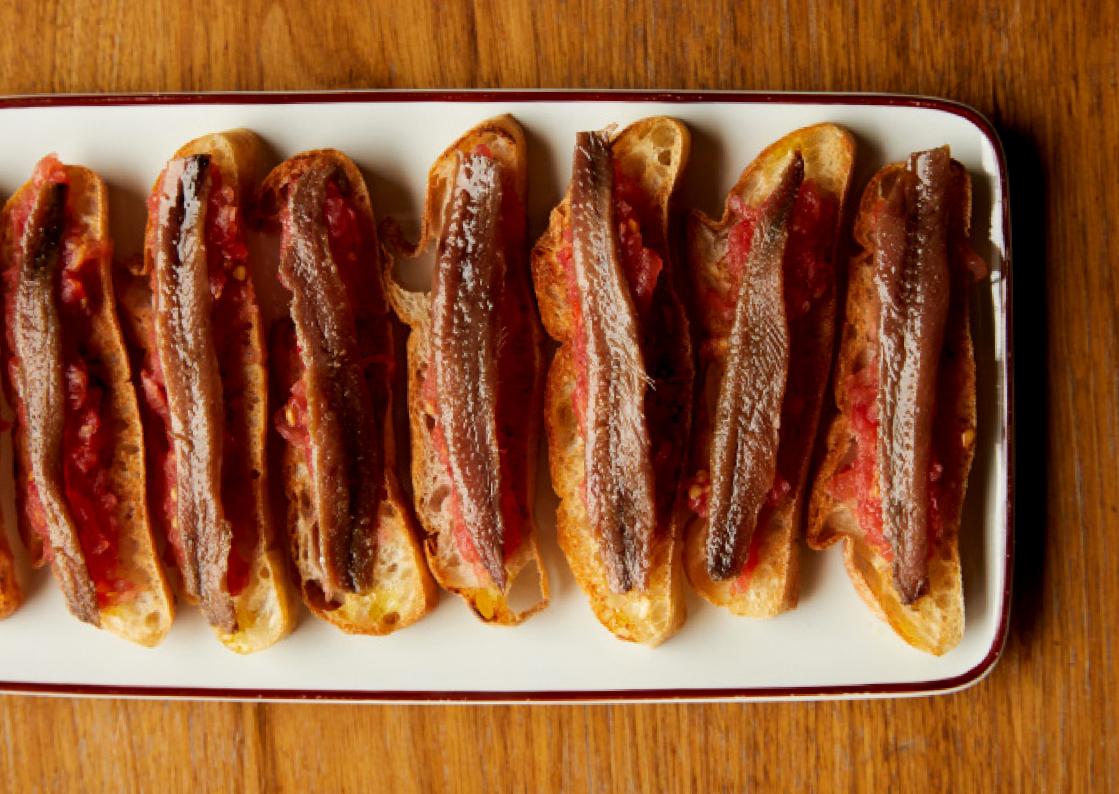

#### PINTXOS

Please select a maximum of two pintxos per person if you are ordering olives and nuts. Note one portion of almonds or olives can be shared between 3 guests

Marinated Olives 5.5

Marcona Almonds 5

Pintxo de Gamba a la Plancha 4 Small skewer with prawns al ajillo

Grilled Queen Scallops 4.5 Scallops served with ajillo

Banderilla 5 A skewer with pickled olives, quail egg, piparra chilli, poponcini pepper and salted anchovy