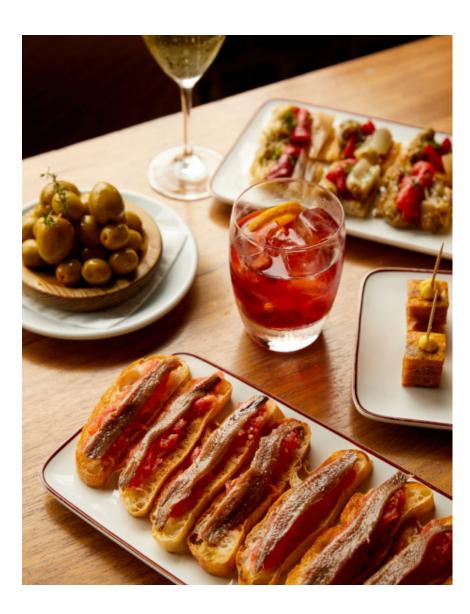

#### PINTXOS

Please select a maximum of two pintxos per person if you are ordering olives and nuts. Note one portion of almonds or olives can be shared between 3 guests

Marinated Olives 5.5

Marcona Almonds 5

Pintxo de Gamba a la Plancha 4 Small skewer with prawns al ajillo

Grilled Queen Scallops 4.5 Scallops served with ajillo

Banderilla 5 A skewer with pickled olives, quail egg, piparra chilli, poponcini pepper and salted anchovy