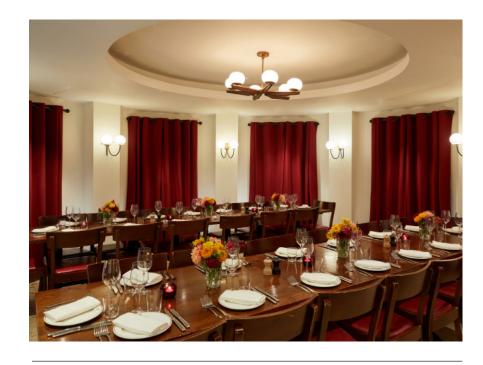

## ADELAIDE STREET

10 Adelaide Street, Covent Garden, London WC2N 4HZ

A stone's throw away from Trafalgar Square, Barrafina Adelaide Street has a spacious yet intimate private dining room with an open kitchen.

The private dining room can seat between 8 to 30 guests or host standing drinks and pintxos receptions for up to 50.

All prices are inclusive of vat. At 12.5% discretionary service charge will be added to the bill. We charge £1 per person for unlimted filtered still or sparkling water.