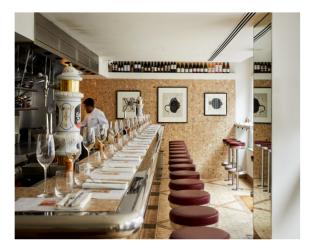

# Barrafina is an award-winning, modern Spanish tapas bar.

London is home to five Barrafina locations: the original on Dean Street in Soho, two in Covent Garden (Adelaide Street and Drury Lane), a fourth at Coal Drops in King's Cross, and the first south of the river in Borough Yards.

Each restaurant has an open kitchen, a marble and steel bar, and red leather stools, inviting guests to watch the chefs at work.

Daily specials are created at each location, inspired by the finest ingredients delivered that morning.

## ADELAIDE STREET

10 Adelaide Street, Covent Garden, London WC2N 4HZ

A stone's throw away from Trafalgar Square, Barrafina Adelaide Street has a spacious yet intimate private dining room with an open kitchen.

## DRURY LANE

43 Drury Lane, Covent Garden, London WC2B 5AJ

Located in the heart of Covent Garden's theatreland, Barrafina Drury Lane has a warmly lit private dining room with its own open kitchen.

The space can seat between 8 to 24 guests.

## Coal Drops Yard, Kings Cross, London N1C 4AB

A former Victorian coal store with exposed brickwork and a lofty ceiling and an industrial feel, Barrafina Coal Drops Yard is located minutes from King's Cross and St. Pancras stations. The exclusive private dining room is filled with natural light, giving guests far-reaching views over Regent's Canal and the surrounding gardens.