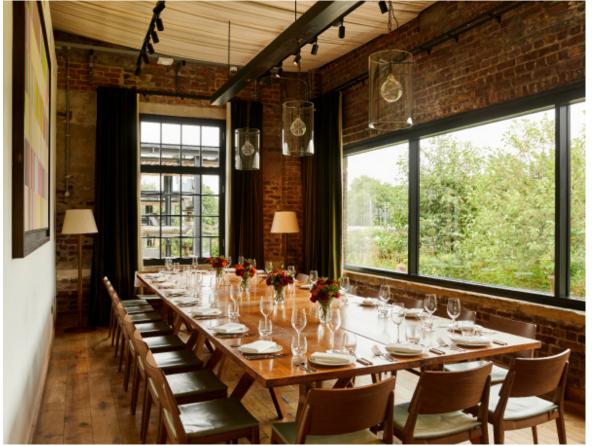

## Coal Drops Yard, Kings Cross, London N1C 4AB

A former Victorian coal store with exposed brickwork and a lofty ceiling and an industrial feel, Barrafina Coal Drops Yard is located minutes from King's Cross and St. Pancras stations. The exclusive private dining room is filled with natural light, giving guests far-reaching views over Regent's Canal and the surrounding gardens.