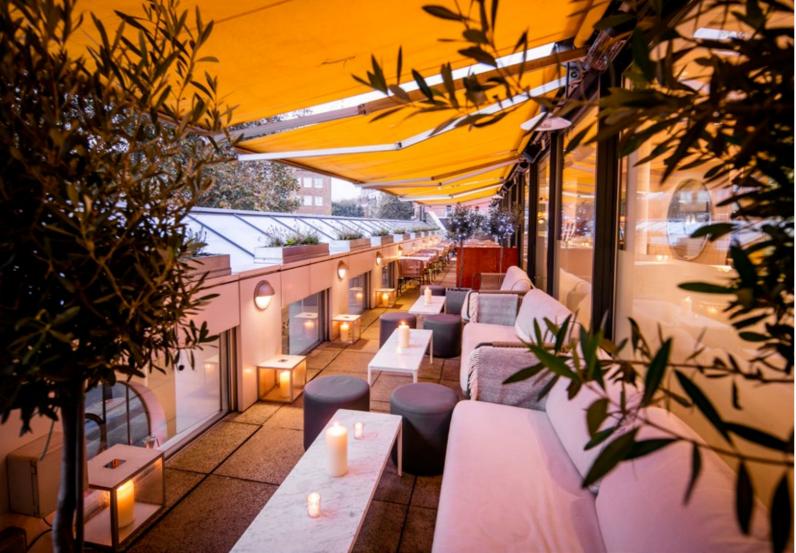

## TERRACE

Orrery boasts a stunning rooftop terrace which is one of London's best kept secrets — a place of sanctuary allowing you to escape the bustling high street below.

Elegantly lined with delicate lavender and olive trees, be transported to Southern France whilst enjoying a drink and light meal in the sunshine or under the stars.

This fabulous alfresco space can also be used for stylish entertaining throughout the year.

**Capacities** 

**70 people** Standing