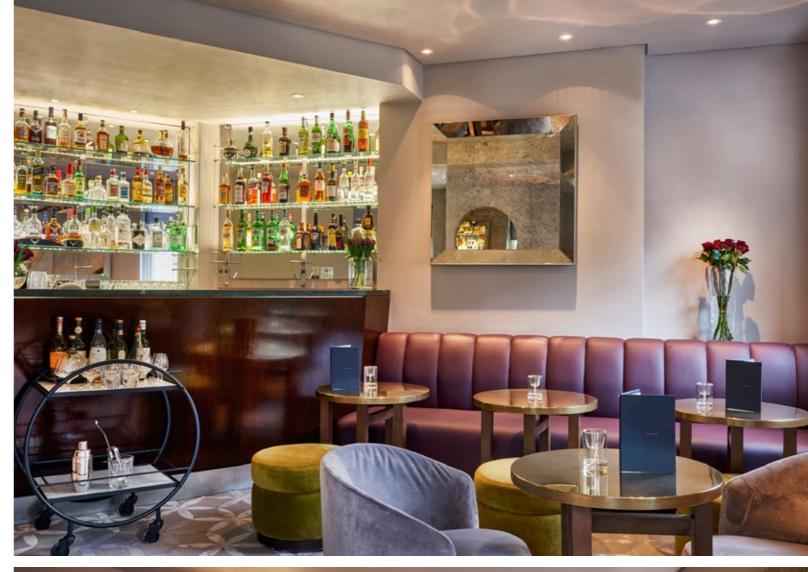

## PRIVATE DINING

The Private Room at Orrery is a stunning venue for an intimate dining occasion from private celebrations to corporate events.

On arrival, relax with a glass of Champagne and a canapé reception before sitting down to enjoy a delectable meal.

Your dedicated Private Dining Manager will ensure that you enjoy a dining experience at Orrery to savour.

**Capacities** 

16 people
Seated lunch and dinner

30 people
Standing reception