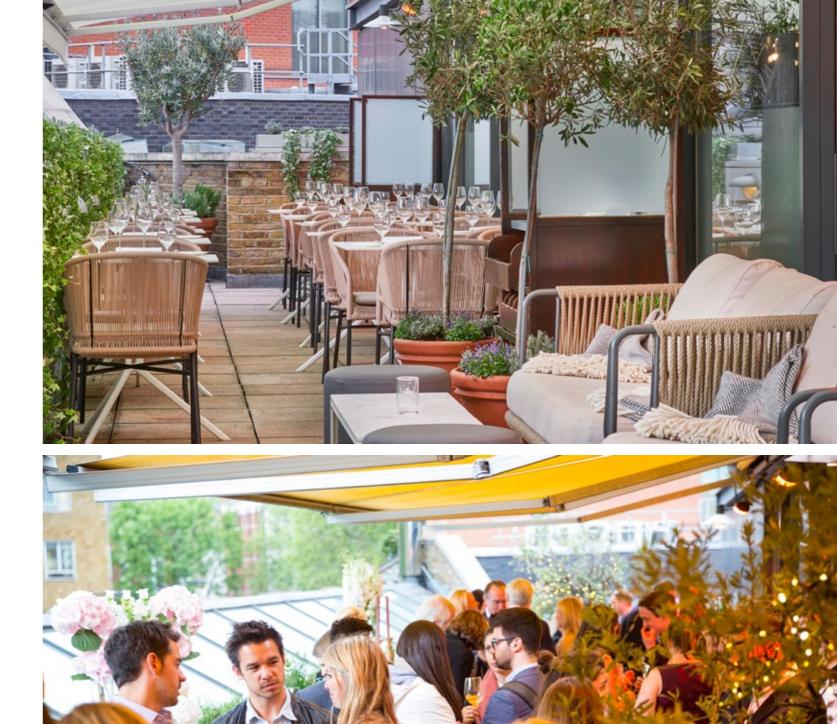

## TERRACE

Orrery boasts a stunning rooftop terrace which is one of London's best kept secrets — a place of sanctuary allowing you to escape the bustling high street below.

Elegantly lined with delicate lavender and olive trees, be transported to Southern France whilst enjoying a drink and light meal in the sunshine or under the stars.

This fabulous alfresco space can also be used for stylish entertaining throughout the year.

**Capacities** 

**70 people** Standing