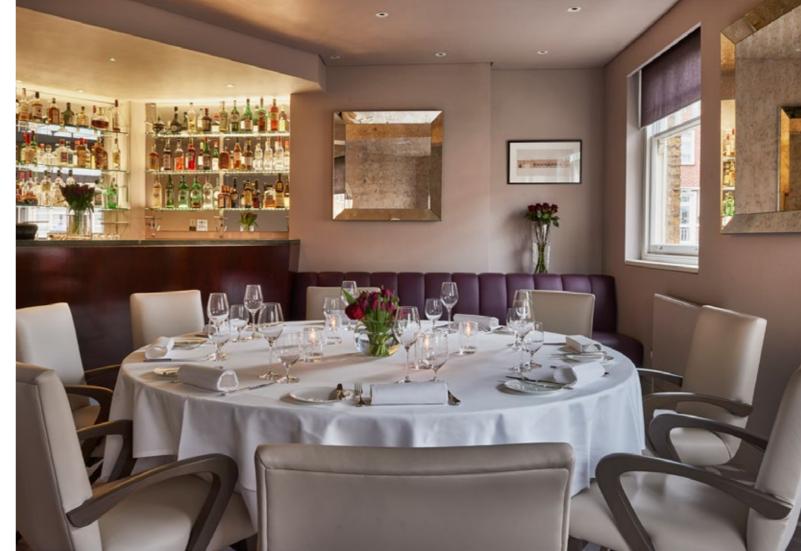

## PRIVATE DINING

The Private Room at Orrery is a stunning venue for an intimate dining occasion from private celebrations to corporate events.

On arrival, relax with a glass of Champagne and a canapé reception before sitting down to enjoy a delectable meal.

Your dedicated Private Dining Manager will ensure that you enjoy a dining experience at Orrery to savour.

**Capacities** 

16 people
Seated lunch and dinner

30 people
Standing reception