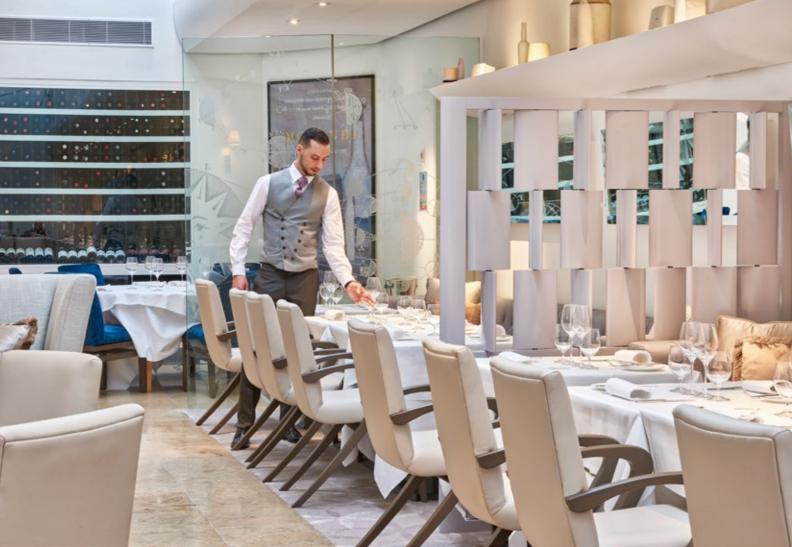

## PRIVATE DINING

The Private Room at Orrery is a stunning venue for an intimate dining occasion from private celebrations to corporate events.

On arrival, relax with a glass of Champagne and a canapé reception before sitting down to enjoy a delectable meal.

Your dedicated Private Dining Manager will ensure that you enjoy a dining experience at Orrery to savour.

**Capacities** 

16 people
Seated lunch and dinner

30 people
Standing reception