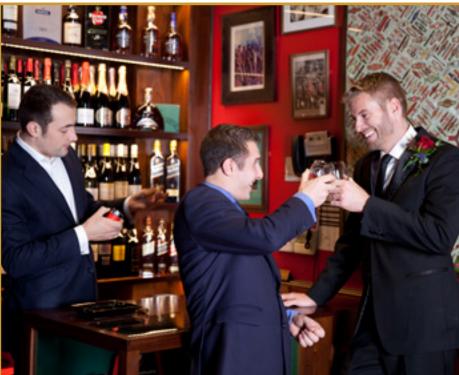

## THE WHISKY BAR & CUBAN CIGAR HUMIDOR

Boisdale makes no secret of its predilection for whisky. A noggin or two from the restaurant's 1000-strong list of whiskies should be part of any wedding at Boisdale. The Bar on the 2nd floor offers a selection of special blends as well as Highland and Islands' malts complemented by single grain, premium blended, Irish, American and Japanese whiskies.