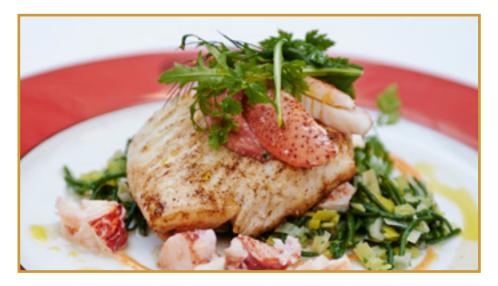

### **FOOD**

Scotland is Britain's own natural larder and the source of most of the food served at Boisdale. The quality of the meat, wild game and seafood is impeccable. We offer the best smoked salmon – Scotland's most famous export after whisky – from small family-owned farms and smokehouses, dry-aged, grass-fed, purebred Aberdeen Angus beef, red grouse from the heather-clad moorlands, Highland black face lamb, venison, plump diver-caught Orkney scallops and native oysters from Loch Ryan.

Alain Thienot, Reims

Chicken liver & foie gras parfait spiced apple chutney, toasted brioche Pinot Blanc 2008/09, Hugel, Alsace

Roast Cornish halibut with brown shrimps, potato puree, aromatic sea herbs, not butter sauce Sancerre Rose 2011, Jean-Max Roger, Loire, France