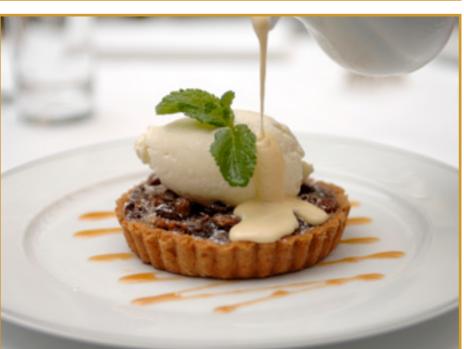

Pudding, meanwhile, might include the likes of spiced apple and rhubarb crumble, cranachan or chocolate soufflé. Boisdale's buffet selection starts from £25 and menus for a sit down meal from £35.