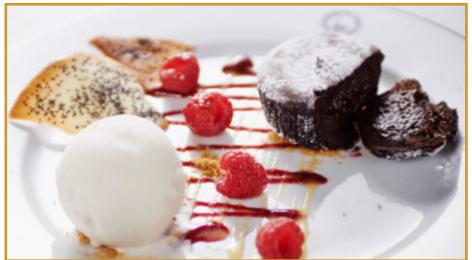

Pudding, meanwhile, might include the likes of spiced apple and rhubarb crumble, cranachan or chocolate soufflé. Boisdale's buffet selection starts from £25 and menus for a sit down meal from £35.

Warm Valrhona chocolate fondant, coconut ice-cream Coffee