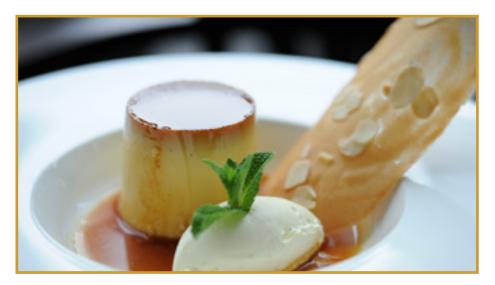

Pudding, meanwhile, might include the likes of spiced apple and rhubarb crumble, cranachan or chocolate soufflé. Boisdale's buffet selection starts from £25 and menus for a sit down meal from £35.