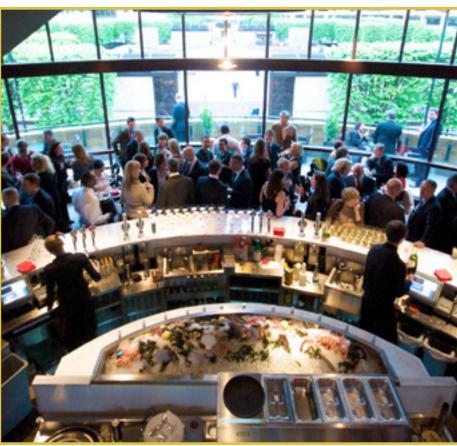

## **DRINKS RECEPTION**

On a bright day the covered and heated Terrace is a lovely space to enjoy the champagne and canapés after the ceremony. The bar on the first floor also offers a suitable area for a drinks reception before the celebration meal.

## THE WHISKY BAR & CUBAN CIGAR HUMIDOR

Boisdale makes no secret of its predilection for whisky. A noggin or two from the restaurant's 1000-strong list of whiskies should be part of any wedding at Boisdale. The Bar on the 2nd floor offers a selection of special blends as well as Highland and Islands' malts complemented by single grain, premium blended, Irish, American and Japanese whiskies.