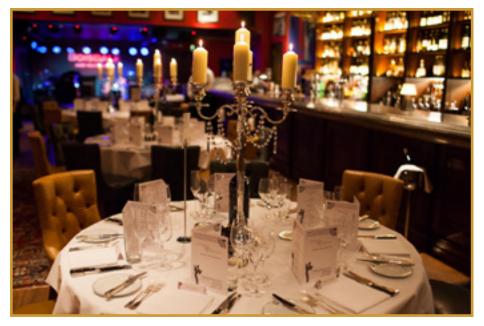

## WEDDING BREAKFAST

Occupying the second floor with a view to the City of London skyline, the restaurant can seat up to 200 guests and is one of the most majestic premises to have opened in Canary Wharf in recent years. It bears the distinctive Boisdale design of lacquer red and dark green walls, rich mahogany panelling, with an eclectic collection of classical and modern original artwork.