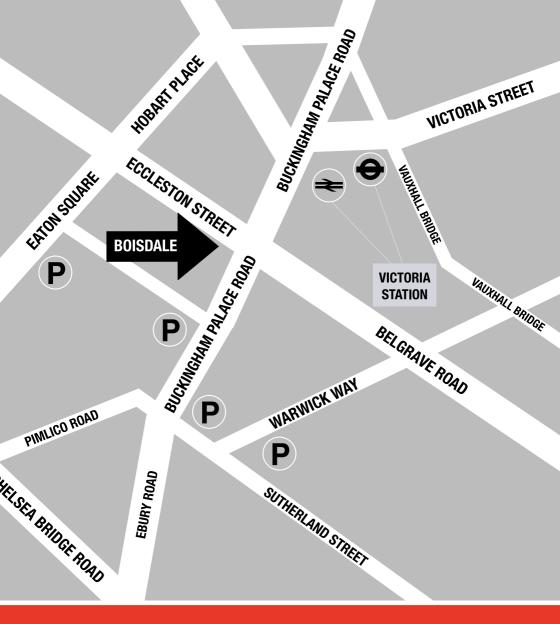

r working lunch

#### £18 per person

Two of our most popular Aberdeen Angus rib steak hamburgers, the classic Boisdale and the truffle burger, cut in two and served to share on a platter with thick cut chips.

# A two-course lunch in the restaurant

£29.50 per person A choice of 4 starters and 4 main courses, served in the restaurant, soft drinks included, wine excluded.



# Tutored wine and whisky tastings are also available.

## 45 min whisky tasting

£30 per person A tutored guide to the whisky regions of Scotland (choice of four)

## 45 min wine tasting

£20 per person A tutored Bordeaux wine tasting (three wines)

The tastings can be adapted to your preferences and budget.

Please discuss the options with Reservations manager on 020 7259 1262 or email reservations@boisdale.co.uk





### PRIVATE DINING ENQUIRES

Reservations manager on 020 7259 1262 reservations@boisdale.co.uk www.boisdale.co.uk

## Boisdale of Belgravia 13-15 Eccleston Street, Belgravia, London SW1W 9LX