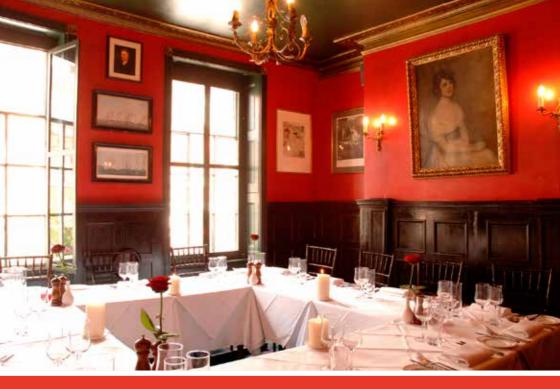

# Private meetings and lunches at **BOISDALE OF BELGRAVIA**

The Jacobite Room at Boisdale of Belgravia offers the perfect space for small meetings for up to 16 guests.

# A two-course lunch in the restaurant

£29.50 per person A choice of 4 starters and 4 main courses, served in the restaurant, soft drinks included, wine excluded.