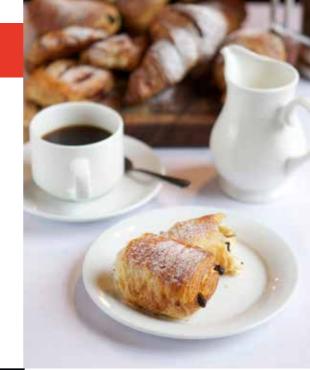

## Working breakfast

£12 per person A selection of freshly baked pastries and fruit platter served with fresh fruit juice.

# Premium working breakfast

 $\pounds 20$  per person Smoked salmon and cream cheese bagels, Ayrshire bacon rolls, a selection of freshly baked pastries and fruit platter served with fresh fruit juice.