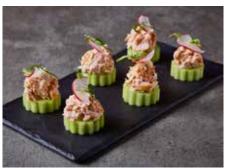

#### **FOOD AND DRINKS EXTRAS**

- Drinks package to include house wine, beer and soft drinks: 3 hours £36; 4 hours £48
- Full cash bar setup: minimum spend £10 per person
- Canapes x 4 pieces: £9 per person
- Bowl food: £6.60 per bowl (minimum 4 bowls per person)
- Private dining menu upgrade: from £7.20 per person
- Bottle of prosecco: £29
  Bottle of house wine: £16
- Bottle of beer: £4Spirit and mixer: £6
- Cocktail (pre-ordered): £5.50