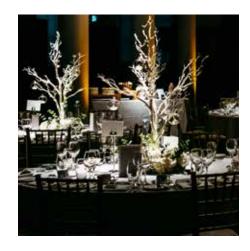

OD AND DRINKS EXTRAS**

- Drinks package to include house wine, beer and soft drinks: 3 hours £36; 4 hours £48
- Full cash bar setup: minimum spend £10 per person
- Canapes x 4 pieces: £9 per person
- Bowl food: £6.60 per bowl (minimum 4 bowls per person)
- Private dining menu upgrade: from £7.20 per person
- Bottle of prosecco: £29
  Bottle of house wine: £16
- Bottle of beer: £4Spirit and mixer: £6
- Cocktail (pre-ordered): £5.50

All prices quoted include VAT at current rate.





#### **ENTERTAINMENT**

- DJ: from £600
- Dance floor: from £650
- Photo booth: from £600
- + Casino table with croupier x 3 hours: from £600
- Magician x 3 hours: from £650
- The Faulty Towers Dining Experience: from £3,000

All prices quoted include VAT at current rate.



## Christmas at KING'S VENUES







|                                                     | Y                 | Q P              |                  |
|-----------------------------------------------------|-------------------|------------------|------------------|
| ROOM DESCRIPTION                                    | DRINKS RECEPTION  | DINNER DANCE     | DINNER           |
| BUSH HOUSE                                          |                   |                  |                  |
| 8TH FLOOR (WITH ROOFTOP TERRACE) – NORTH            | 130 (minimum 80)  | 120 (minimum 80) | 120 (minimum 80) |
| 8TH FLOOR (WITH ROOFTOP TERRACE) – SOUTH            | 120 (minimum 80)  | 120 (minimum 80) | 120 (minimum 80) |
| 8TH FLOOR (WITH ROOFTOP TERRACES) – NORTH AND SOUTH | 250 (minimum 150) | N/A              | N/A              |