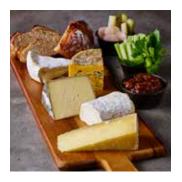

#### To end

Passion fruit pavlova with coconut and pineapple *or* 

Traditional Christmas pudding with brandy butter ar

English cheese selection with oat cakes, celery and grapes

All served with bread, still and sparkling water, tea and coffee, mince pies and Christmas crackers.