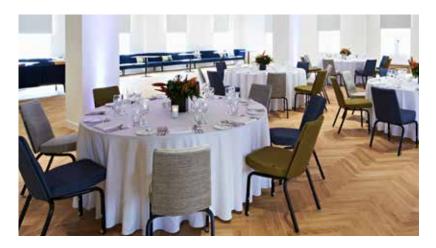

#### **CHRISTMAS DINNER**

From £75 (inc VAT) per person

Based on minimum 20 people

#### Includes:

- Room hire from 7pm 11pm
- · Arrival glass of prosecco
- Three course seated classic dinner
- · Half bottle of house wine
- Filtered still and sparkling water
- Teas/coffee with mince pies
- Christmas crackers

#### CHRISTMAS DINNER AND DANCE

From £85 (inc VAT) per person

Based on minimum 80 people

#### Includes:

- Room hire from 7pm 11pm
- Arrival glass of prosecco
- Three course seated classic dinner
- Half bottle of house wine
- Filtered still and sparkling water
- Teas/coffee with mince pies
- Christmas crackers
- DJ and dance floor