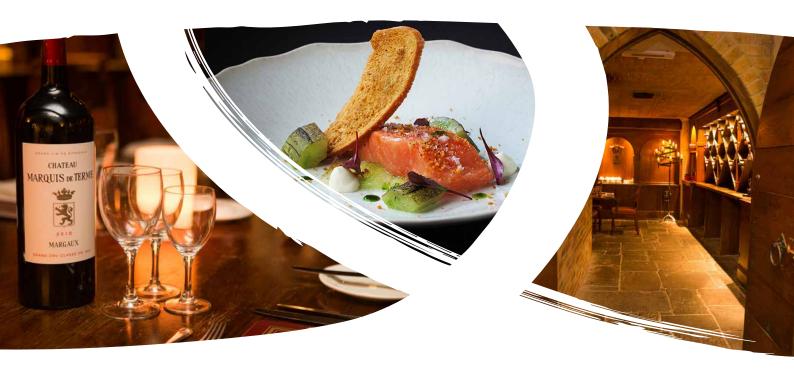

## TWICKENHAM

INSPIRING SPACE, INCREDIBLE EVENTS

- + Twickenham Cellar offers VIP dining for between 12-14 people
- + Exclusive and intimate surroundings hidden deep with the West stand
- + Champagne and canapé reception
- + Seven course taster menu designed by our Executive Head Chef
- + Fine wines served throughout the evening
- + Tea, coffee and truffles
- + Complimentary bar throughout (excluding champagne)
- + Complimentary onsite car parking