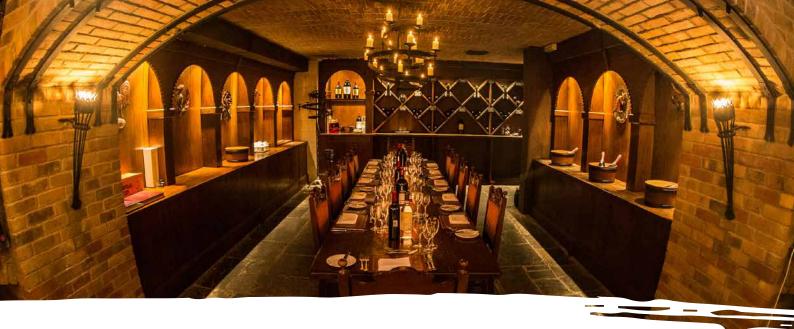

## TWICKENHAM

INSPIRING SPACE, INCREDIBLE EVENTS

- + Twickenham Cellar offers VIP dining for between 12-14 people
- + Exclusive and intimate surroundings hidden deep with the West stand
- + Champagne and canapé reception
- + Seven course taster menu designed by our Executive Head Chef
- + Fine wines served throughout the evening
- + Tea, coffee and truffles
- + Complimentary bar throughout (excluding champagne)
- + Complimentary onsite car parking