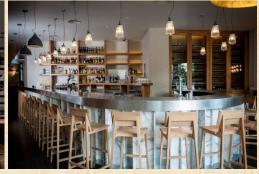

## BAR

Bar: Semi Private Use:

Accommodates 30 guests for standing canape receptions. Minimum Spend: £300 plus service charge at 12.5%

**Bar: Exclusive Use:** 

Accommodates 100 guests for standing canape receptions. Minimum Spend: £2500 plus service charge at 12.5%