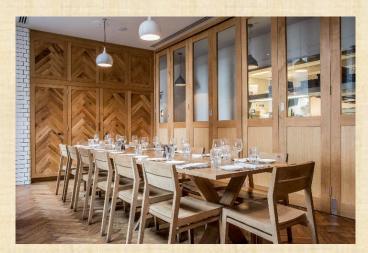

# PRIVATE DINING & EVENTS

Tom's Kitchen Canary Wharf offers a range of stunning areas that are available for private and semi private hire, accommodating up to 48 guests for seated meals or up to 100 guests for standing receptions.

All spaces offer great venues for a range of events - from breakfast meetings and private dinners, to canapé receptions and celebrations.

The brasserie is also available for exclusive hire

## Semi Private Area (Brasserie)

Accommodates up to 25 on one large table or up to 46 people seated over multiple tables.

Minimum Spend: £750 (16-25 guests) £1000 (26-32 guests) £2000 (33-46) Plus service charge at 12.5%