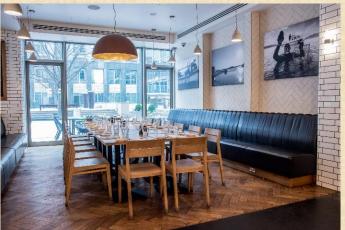

## Private Dining Room

accommodates up to 16 people on one long table or 30 people for standing canape receptions.

Minimum Spend: £300 plus service charge at 12.5%

## Private Dining Room & Semi Private Bar Area Combined

Creating the perfect set up for pre-dinner drinks and canapes before being seated for dinner.

Minimum Spend: £600 plus service charge at 12.5%