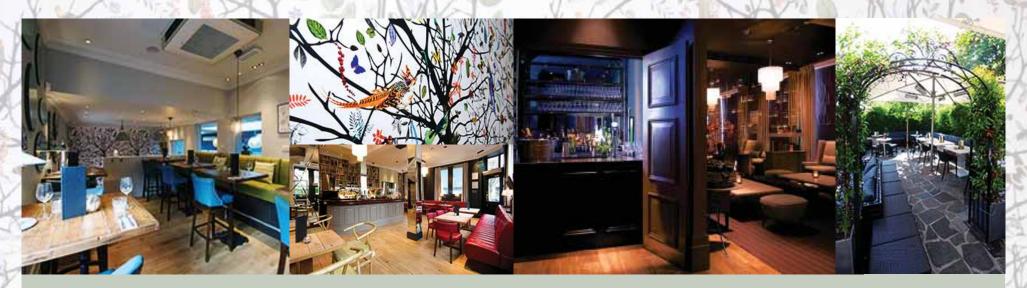

The Phene houses a traditional saloon bar, conservatory restaurant and 1st-floor private lounge, to suit all types and sizes of parties.

We are also blessed with one of London's finest beer gardens. The heated terrace is complete with comfortable sofas and chairs and is open all year round.

# THE CONSERVATORY

Capacity: Seats 22

Located on the ground floor of The Phene adjacent to the bar, this light and airy space is styled with modern and elegantly quirky features and fabrics. Should you wish to have a dinner party for up to 22 this is the ideal space. With giant antique glass lamps, comfortable fuchsia armchairs and our signature wallpaper, the Conservatory is an elegant relaxed dining space.

# THE AVIARY

Capacity: Seats 16 Standing 30

Located next to garden on the ground floor of the Phene, we suggest booking the Aviary for standing drinks parties of 30 or it can also accommodate dining for up to 16. Its informal nature is best suited to occasions that require atmosphere of the bar but with plenty of room for your guests to mingle.

# THE GARDEN

Capacity: Seats 35 Standing 60

Providing respite from city living, our Garden is the perfect urban escape. With our giant umbrellas, blankets and heat lamps its the perfect spot to share a few hot toddies. Our garden is mostly undercover and fully heated so you'll be sheltered if the weather is unkind.

# THE BAR

Capacity: Standing 40

Our bar is one of the liveliest and most atmospheric in Chelsea. It is the perfect place to enjoy informal drinks parties, soaking in the atmosphere.

A Bar booking is perfect for those who want an informal evening drinks party or lunch.