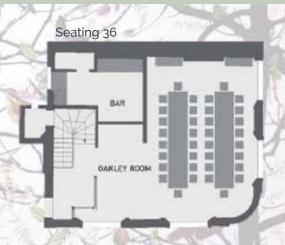

# THE OAKLEY ROOM

Capacity: Seats 36 Standing 70

Our newly refurbished lounge comprises modern British elegance with comfort and style.

The Oakley Room is highly adaptable and can therefore be used for any type of function or event be it a large drinks party or an intimate dinner.

We can seat up to 36 for dinner and up to 70 people standing. The room also boasts its own bar with draught beer and a wide range of wines and spirits. The plans opposite are just examples of the many configurations you can choose from.