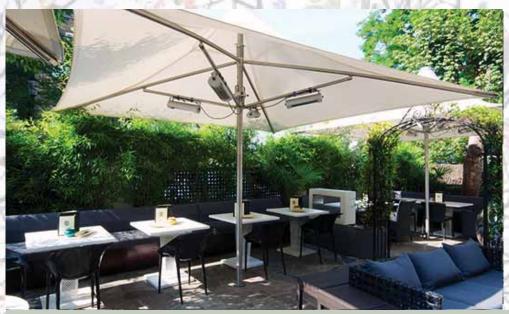

The Phene houses a traditional saloon bar, conservatory restaurant and 1st-floor private lounge, to suit all types and sizes of parties.

We are also blessed with one of London's finest beer gardens. The heated terrace is complete with comfortable sofas and chairs and is open all year round.

# THE GARDEN

Capacity: Seats 35 Standing 60

Providing respite from city living, our Garden is the perfect urban escape. With our giant umbrellas, blankets and heat lamps its the perfect spot to share a few hot toddies. Our garden is mostly undercover and fully heated so you'll be sheltered if the weather is unkind.

The garden is often booked alongside areas within the pub so your guests will have a great time whatever the weather.