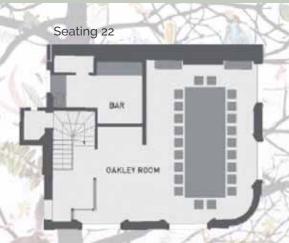

# THE OAKLEY ROOM

Capacity: Seats 36 Standing 70

Our newly refurbished lounge comprises modern British elegance with comfort and style.

The Oakley Room is highly adaptable and can therefore be used for any type of function or event be it a large drinks party or an intimate dinner.

We can seat up to 36 for dinner and up to 70 people standing. The room also boasts its own bar with draught beer and a wide range of wines and spirits. The plans opposite are just examples of the many configurations you can choose from.

# THE CONSERVATORY

Capacity: Seats 22

Located on the ground floor of The Phene adjacent to the bar, this light and airy space is styled with modern and elegantly quirky features and fabrics. Should you wish to have a dinner party for up to 22 this is the ideal space. With giant antique glass lamps, comfortable fuchsia armchairs and our signature wallpaper, the Conservatory is an elegant relaxed dining space.