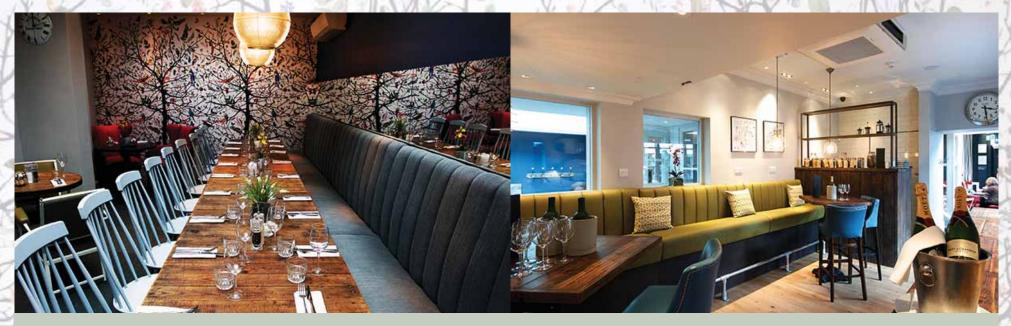

# THE CONSERVATORY

Capacity: Seats 22

Located on the ground floor of The Phene adjacent to the bar, this light and airy space is styled with modern and elegantly quirky features and fabrics. Should you wish to have a dinner party for up to 22 this is the ideal space. With giant antique glass lamps, comfortable fuchsia armchairs and our signature wallpaper, the Conservatory is an elegant relaxed dining space.

# THE BAR

Capacity: Standing 40

Our bar is one of the liveliest and most atmospheric in Chelsea. It is the perfect place to enjoy informal drinks parties, soaking in the atmosphere.

A Bar booking is perfect for those who want an informal evening drinks party or lunch.