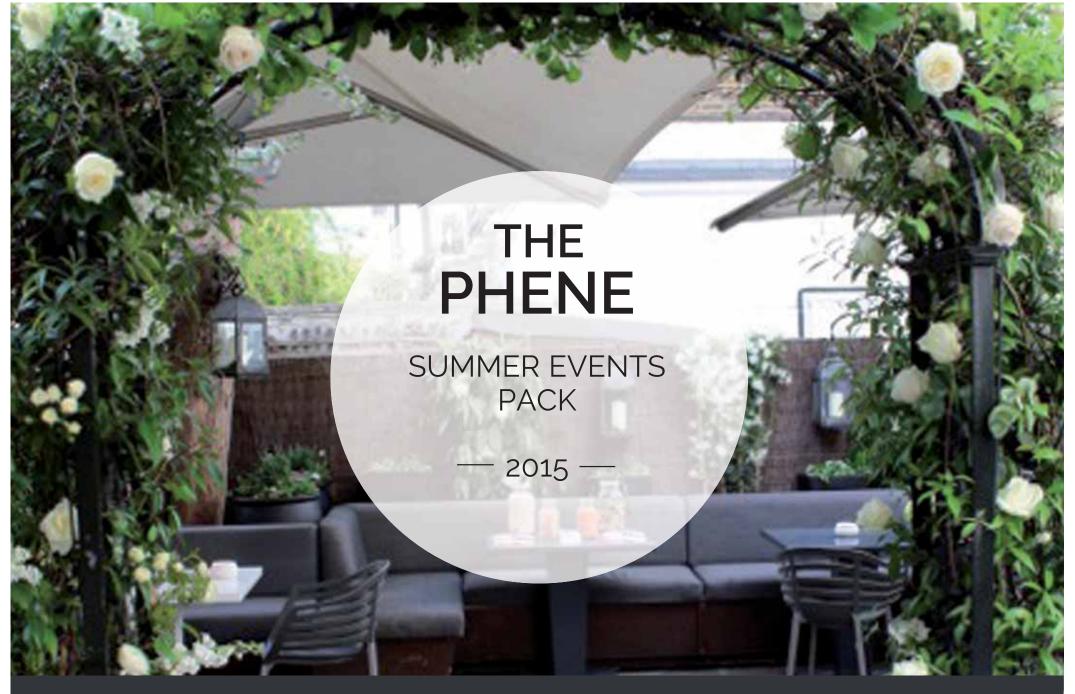

## **SUMMER AT THE PHENE**

With a heritage stretching back to 1853, the Phene has evolved into a Chelsea institution and a unique venue in London. The Phene focuses on providing quality food and drink in a relaxed and luxurious setting. Where better to host your party this summer than at the Phene.

The Phene houses a traditional saloon bar, conservatory restaurant and 1st-floor private lounge, to suit all types and sizes of parties.

We are also blessed with one of London's finest beer gardens. The heated terrace is complete with comfortable sofas and chairs and is open all year round.