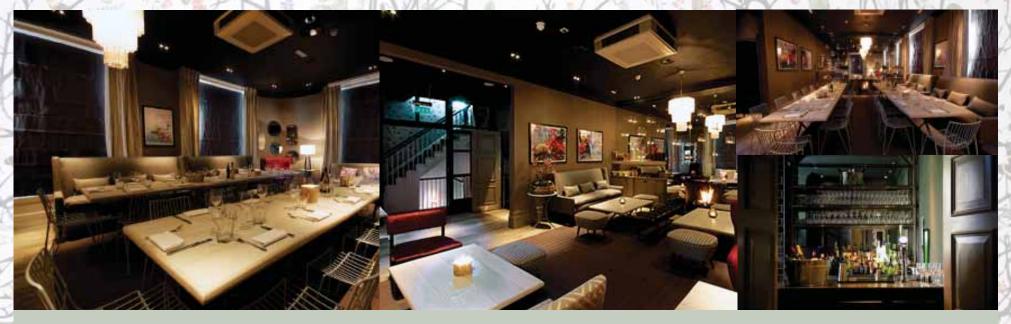

# THE OAKLEY ROOM

Capacity: Seats 36 Standing 70

Our newly refurbished lounge comprises modern British elegance with comfort and style.

The Oakley Room is highly adaptable and can therefore be used for any type of function or event be it a large drinks party or an intimate dinner.

We can seat up to 36 for dinner and up to 70 people standing. The room also boasts its own bar with draught beer and a wide range of wines and spirits. The plans opposite are just examples of the many configurations you can choose from.

# THE CONSERVATORY

Capacity: Seats 22

Located on the ground floor of The Phene adjacent to the bar, this light and airy space is styled with modern and elegantly quirky features and fabrics. Should you wish to have a dinner party for up to 22 this is the ideal space. With giant antique glass lamps, comfortable fuchsia armchairs and our signature wallpaper, the Conservatory is an elegant relaxed dining space.