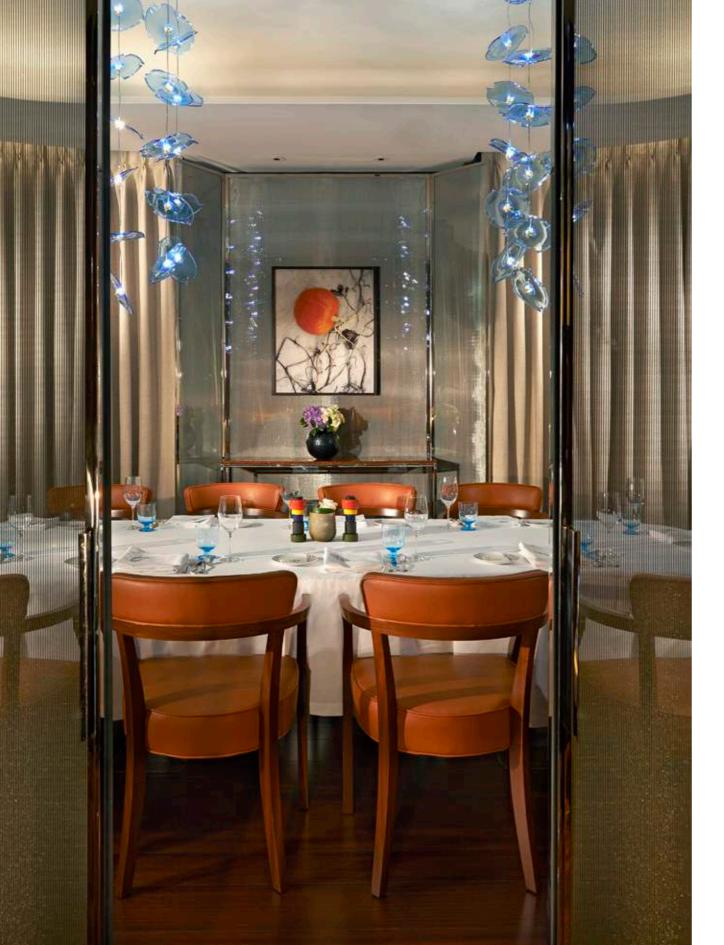

# Private Events

### The stunning Ballroom at Bulgari Hotel London, dedicated to Giorgio and Costantino Bulgari, seats up to 140 guests for lunch or dinner.

Designed and made exclusively for Bulgari, two handcrafted solid silver chandeliers dominate the Ballroom, creating an elegant and truly unique space for entertaining. The Ballroom Foyer features a built-in bar of ribbed steel, glass and mirrors, and a cupola lined with white gold mosaic as the ideal reception space prior to lunch or dinner.