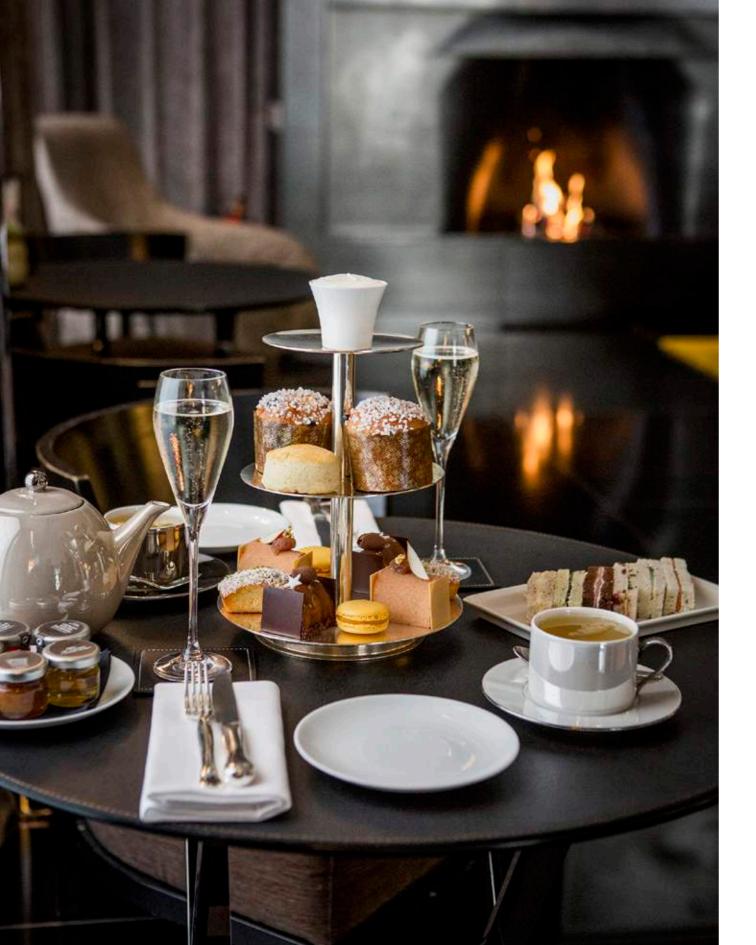

# Festive Afternoon Tea

ΒV

Our Classic Afternoon tea has been revamped for a festive experience. Along with the assortment of savoury delights, our imaginative Pastry Chef created an array of indulgent pastries such as a mini Panettone, the traditional Scone, the Choco-noisette and Pear and chestnut yule logs, the Coconut and lime cake and an Orange and winter spices macaron.

The Festive Afternoon Tea is an exclusive experience to be remembered with some of the world's finest teas brought from all four corners of the world.

Festive Afternoon Tea: £38 or £50 with a glass of Champagne R de Ruinart.