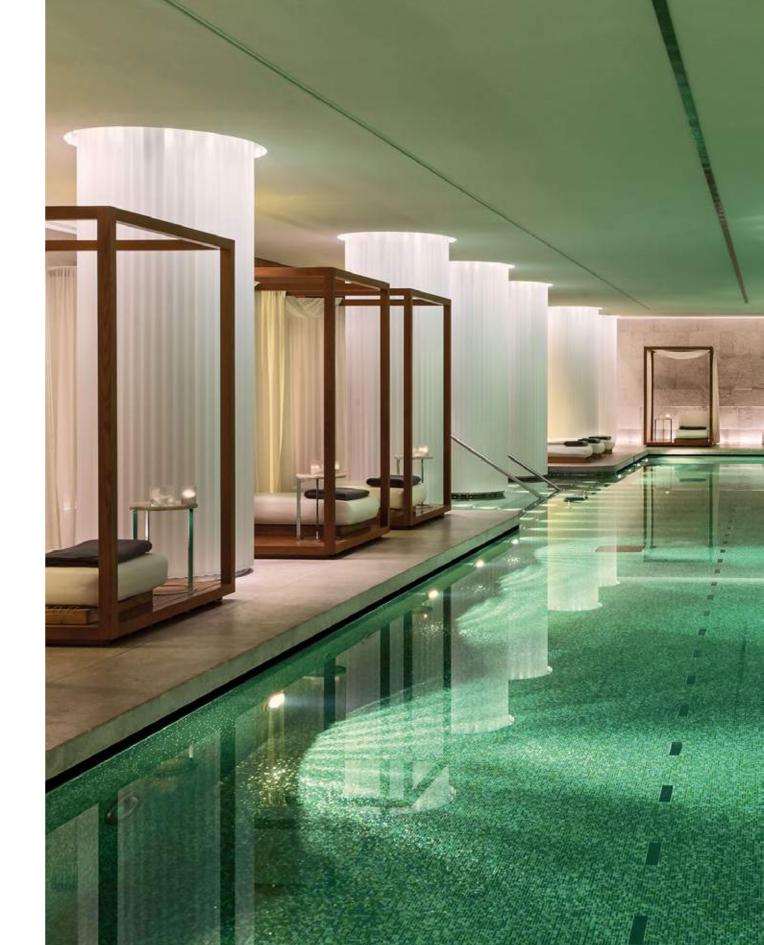

# Bulgari Spa

Located in the heart of Knightsbridge, the Bulgari Spa is one of the largest and most exclusive in central London. Crafted from onyx, oak, Vicenza stone, and Italian glass mosaics, the Spa blends a contemporary Italian design ethos with the dramatic visual heritage of Bulgari.

### Christmas Group Spa Day £190 per guest

The festive season is about spending time together with your friends and family. This spa day for a minimum group of five, includes the use of all Spa facilities including our 25m swimming pool, vitality pool, heat and thermal experiences, a relaxation room and state of the art gymnasium.