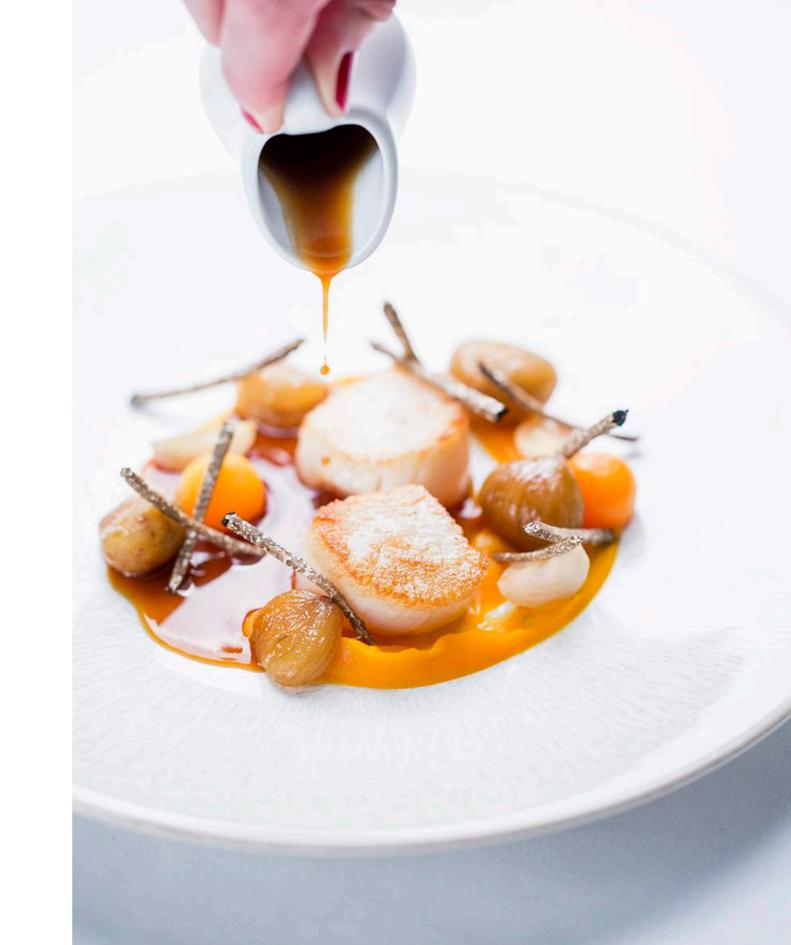

## Christmas Eve Dinner

Carpaccio of Sicilian red prawn, radish, basil and lemon caviar

Truffled potato ravioli

Seared hand-dived sea scallops, pumpkin, chestnut and black truffle or Fillet of veal, wild mushrooms and black truffle

Dark chocolate, orange and passion fruit finger

£75 per person

Our A La Carte menu also available that evening.