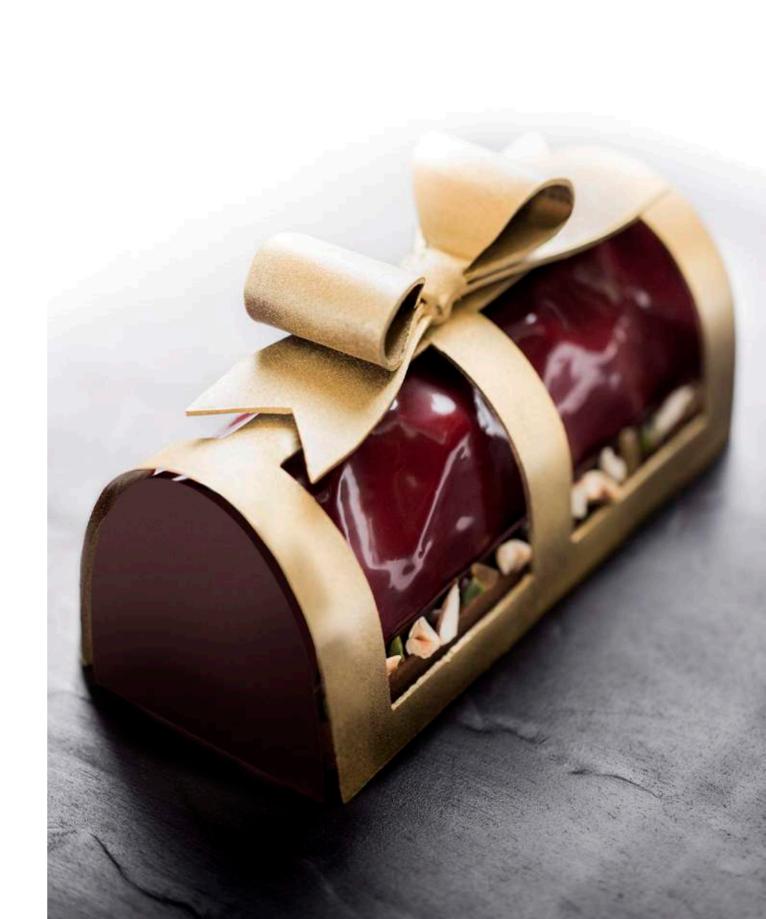

### Christmas Bûche £36

Bulgari Hotel London Christmas Bûche is an indulgent and seasonal creation that combines the festive flavours of chocolate and orange. Serves 6 people. Pre-order 24 hours in advance. Available from 1st to 25th December