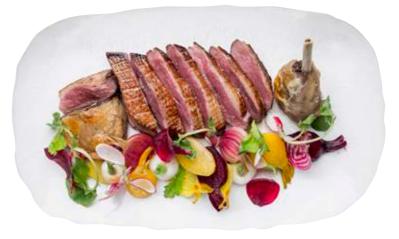

### Highlights from Executive Chef Alexandre Nicolas' Festive Set Menu include

Scottish salmon gravlax, capers, dill and lemon caviar; Grilled sea scallops, cauliflower and Jerusalem artichokes; Peppered saddle of venison, heritage beetroot, turnip and radish; Vanilla and lime yule log.

Highlights from the Chef's sharing courses:

Seared Dover sole, shellfish, Bandol wine sauce Blue lobster cooked in a cocotte, conchiglioni pasta and artichokes

Milk-fed lamb, tender root vegetables & rosemary jus Roasted duck breast and crispy leg, rainbow beetroot, radish and turnip