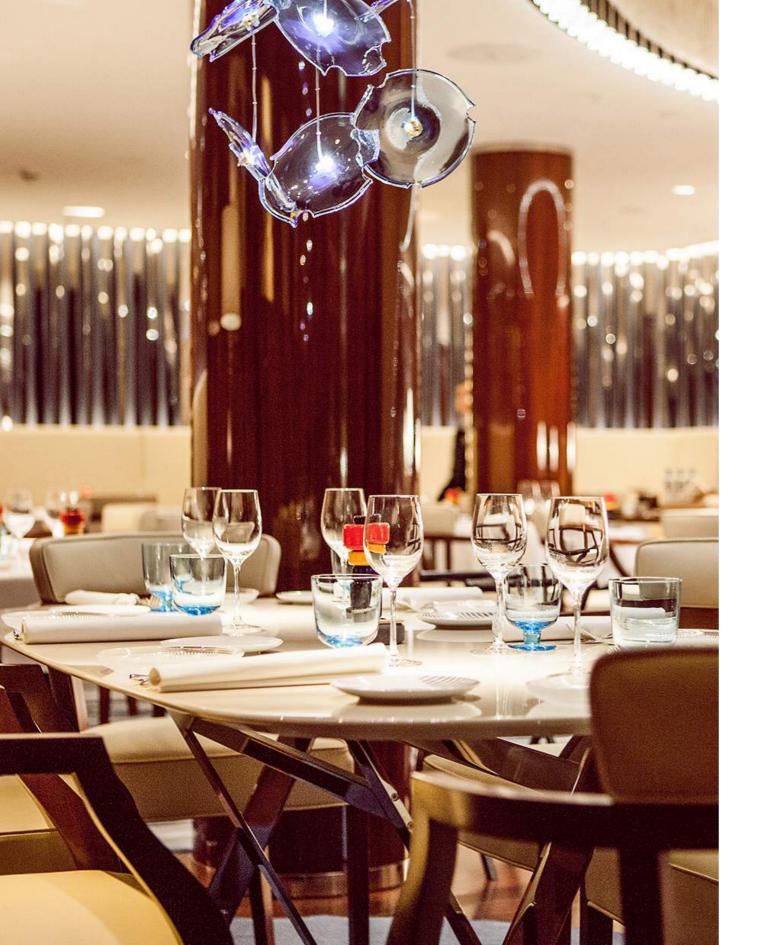

# Private Events

### The stunning Ballroom at Bulgari Hotel London, dedicated to Giorgio and Costantino Bulgari, seats up to 140 guests for lunch or dinner.

Designed and made exclusively for Bulgari, two handcrafted solid silver chandeliers dominate the Ballroom, creating an elegant and truly unique space for entertaining. The Ballroom Foyer features a built-in bar of ribbed steel, glass and mirrors, and a cupola lined with white gold mosaic as the ideal reception space prior to lunch or dinner.