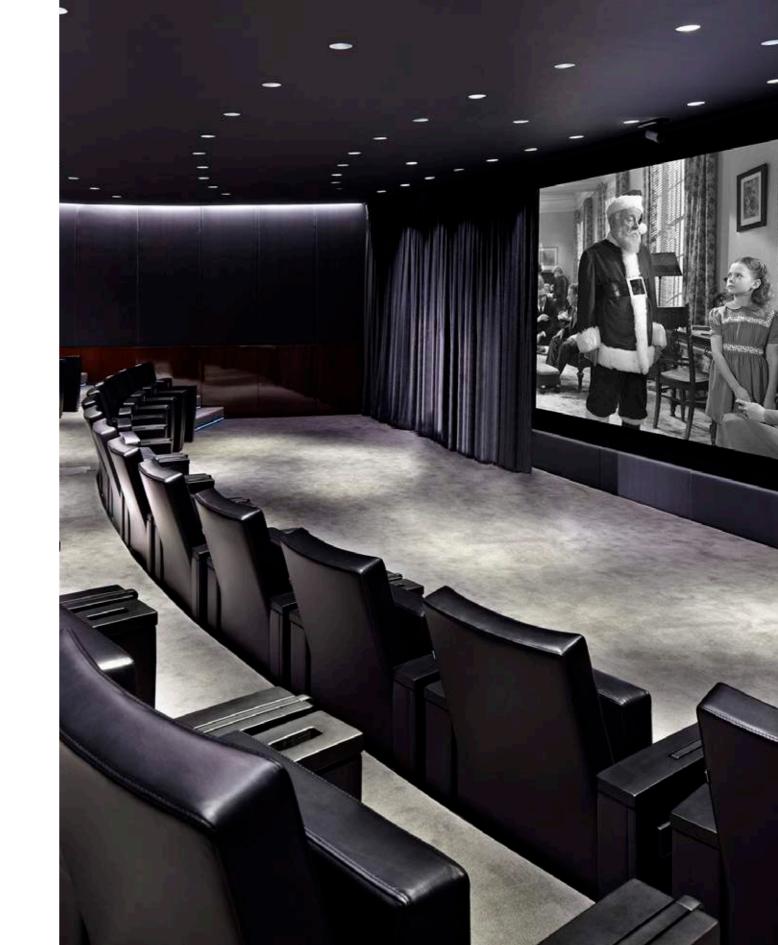

# Cinema

LG

This festive season, the private cinema and lounge at Bulgari Hotel, London is available to hire for private events and parties, to enjoy a movie with your family and friends.

Offering the ultimate movie experience, it features the most advanced cinema-quality HD sound and vision, 4K resolution in 2D or the latest Dolby 3D. Latest Blu-ray releases or classic movies are available or simply bring along your own DVD or Blu-ray. Popcorn, candies, party snacks and bowl food as well as a full bar can be provided on request.

> Private hire of the cinema and lounge is available from £720. Food and beverage is additional.

> For further information or to make a booking please contact the events team on +44 (0)20 7151 1040 or email: london-events@bulgarihotels.co.uk