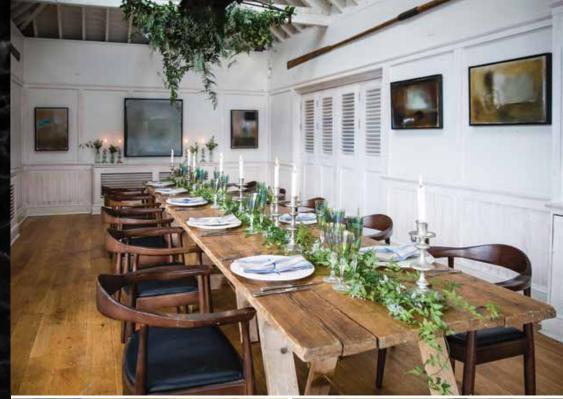

### THE NARROW

GORDON RAMSAY

Right by the Thames, The Narrow's varied and flexible spaces have the charm of a bygone era with flagstones, cosy fireplaces and a classic British menu with European influences. Mesmerizing water views, alfresco options and proximity to Canary Wharf are among its key attractions. The Narrow suits networking drinks and business meetings as readily as barbecues and special family celebrations. Intimate wedding receptions can be hosted in the Conservatory or Boat House, or consider exclusive hire of the venue.

#### CAPACITIES

| AREA           | SEATED | STANDING |
|----------------|--------|----------|
| Exclusive Hire | 120    | 200      |
| Boat House     | 30     | 40       |
| Bar & Lounge   |        | 70       |
| River Room     | 18     | 30       |
| Conservatory   | 30     | 90       |
|                |        |          |