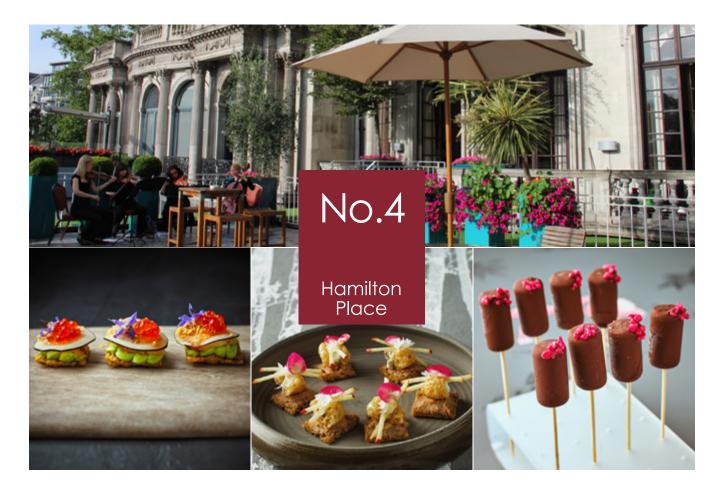

# SUMMER CANAPÉ RECEPTION PACKAGE

With the elegant old-world grandeur of the Edwardian Town House, and its wonderful location in Mayfair, the Argyll Room and Terrace at **No.4 Hamilton Place** is a stunning venue for a Canapé Food Reception.

The picturesque, heated roof terrace with views over Hyde Park is one of a select few locations in Central London offering an exclusive, outside area for up to **200 guests**. The terrace provides the option for a full or half tent, making it a transformable space for events all year round. The canapé package gives guests a selection of light bites and refreshing drinks to enjoy on a warm day or evening.

Catering is by Blue Strawberry, one of London's leading catering companies, renowned for their innovative events with creative and delicious food. Their unparalleled menus are intelligently designed and expertly prepared by a highly skilled chef brigade. Blue Strawberry's passionate team go to great lengths to make anything possible, no matter what the request.

#### **Cold Canapés**

Steak tartar, whole grain mustard mayonnaise, gherkin, charred sour dough Smoked chicken roulade, butter milk curd, smoked tomato pesto Cod brandade, crispy skin, smoked tomato, tomato ketchup Cauliflower panna cotta, vanilla oil, lemon and coriander (v)

## **Hot Canapés**

Homemade lamb prosciutto, Welsh rarebit, pea and anchovy Crispy duck leg, ginger dressing, hoi sin mayonnaise Puffed scallop wonton, yuzu avocado purée, pickled turnip and peanut Basil and artichoke arancini (v) Beer and miso aubergine, peanut crumble, Gochujang caramel (v)

## Dessert canapés

Piña colada mousse, coconut dacquoise, rum and vanilla macerated pineapple Dulcey crémeux, Earl Grey streusel Manjari chocolate millionaire shortbread