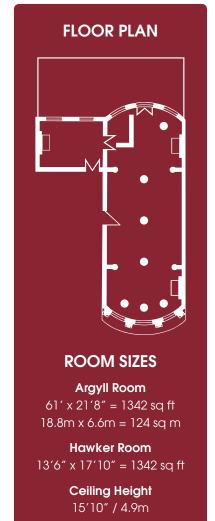

rival cocktail (as part of drinks package) | £4.50 per person  |
| Unlimited spirits upgrade for four hours     | £8.00 per person  |
| Snacks and nibbles                           | £6.00 per person  |
| Dance floor                                  | Price on request  |
| DJ                                           | Price on request  |
| Half Tent                                    | £1350             |
| Full Tent                                    | £2700             |
| Late night opening from 10pm until midnight  | £300 per hour     |
| Extension past midnight *                    | \$600 per hour    |

<sup>\*</sup> subject to approval by Westminster Council

#### Capacity

80-200 guests

# **BOOK TODAY**

0207 670 4314 / 4316 | hello@4hp.org.uk | 4hp.org.uk/events/summer-parties