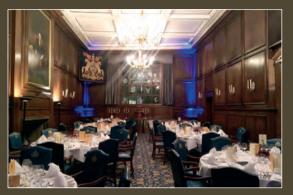

### The Great Hall

THE GREAT HALL IS RICHLY
PANELLED IN OAK. THE ORIGINAL
CLADDING DATES BACK TO 167O.
WITH SUBSEQUENT RENOVATIONS AND
RESTORATION, THE MOST TAKING PLACE 7m
IN 1941 FOLLOWING BOMB DAMAGE.

THERE IS A 17TH CENTURY MINSTRELS'
GALLERY ORIGINALLY SITED ACROSS
THE NORTH-EAST CORNER BUT NOW
REPOSITIONED CENTRALLY ON THE
EAST WALL.

THIS VERSATILE PRIVATE DINING ROOM CAN CATER FOR UP TO A MAXIMUM OF 87 GUESTS U-SHAPE. IT CAN ALSO ACCOMMODATE A LARGE BOARDROOM TABLE FOR UP TO 42 GUESTS.

THE ROOM ALSO BOASTS A BEAUTIFUL LARGE STAINED GLASS WINDOW BATHING THE SPACE IN NATURAL DAYLIGHT. IT IS EXTREMELY POPULAR FOR MEETINGS. WI-FI IS AVAILABLE.

#### MAXIMUM SEATING CAPACITY

| Boardroom | Cabaret | U-Shape | Rounds | Theatre               | Reception |
|-----------|---------|---------|--------|-----------------------|-----------|
| 42        | Style   | 87      | 90     | with AV 95<br>and 110 | 150       |
| 42        | 48      | 8/      | 80     | without AV            | 150       |

230 entire venue reception

**DIMENSIONS** 13.5m x 7m