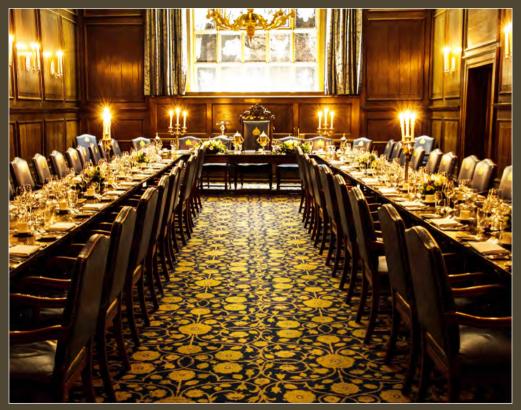

### The Great Hall

THE GREAT HALL IS RICHLY
PANELLED IN OAK. THE ORIGINAL
CLADDING DATES BACK TO 167O.
WITH SUBSEQUENT RENOVATIONS AND
RESTORATION, THE MOST TAKING PLACE 7m
IN 1941 FOLLOWING BOMB DAMAGE.

THERE IS A 17TH CENTURY MINSTRELS'
GALLERY ORIGINALLY SITED ACROSS
THE NORTH-EAST CORNER BUT NOW
REPOSITIONED CENTRALLY ON THE
EAST WALL.

THIS VERSATILE PRIVATE DINING ROOM CAN CATER FOR UP TO A MAXIMUM OF 87 GUESTS U-SHAPE. IT CAN ALSO ACCOMMODATE A LARGE BOARDROOM TABLE FOR UP TO 42 GUESTS.

### THE GREAT HALL

UP TO 87 SEATED U-SHAPE