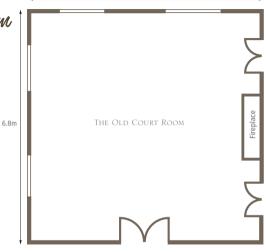

## The Old Court Room

THIS TRADITIONAL PRIVATE DINING ROOM BOASTS STUNNING VIEWS ACROSS WHITTINGTON GARDENS.

IT HAS A RARE SELECTION OF MEMBERS SILVER SPOONS DATING BACK TO THE 1500'S AND ORIGINAL GLASSWARE.

THE GOLD TRIMMED ORNATE CEILING DATES BACK TO 1670.

A BEAUTIFUL OAK PANELLED ROOM THAT IS POPULAR FOR SMALLER BREAKFAST AND LUNCH MEETING EVENTS AND IS ALSO OFTEN USED FOR GASTRONOMIC DINNERS PREPARED BY OUR VERY OWN MICHELIN STARRED CHEF WITH MATCHING WINES (IF REQUIRED). WI-FI IS AVAILABLE.

#### MAXIMUM SEATING CAPACITY

| Oval | U-Shape | Reception | Rounds |
|------|---------|-----------|--------|
| 22   | 27      | 30        | 28     |

**DIMENSIONS** 

6.7m x 6.8m