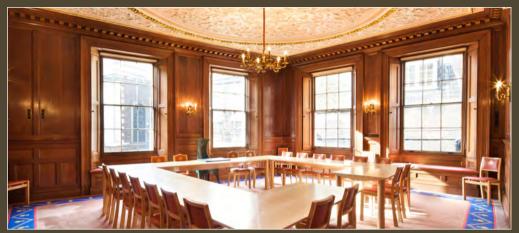

### The Great Hall

THE GREAT HALL IS RICHLY
PANELLED IN OAK. THE ORIGINAL
CLADDING DATES BACK TO 167O.
WITH SUBSEQUENT RENOVATIONS AND
RESTORATION, THE MOST TAKING PLACE 7m
IN 1941 FOLLOWING BOMB DAMAGE.

THERE IS A 17TH CENTURY MINSTRELS'
GALLERY ORIGINALLY SITED ACROSS
THE NORTH-EAST CORNER BUT NOW
REPOSITIONED CENTRALLY ON THE
EAST WALL.

THIS VERSATILE PRIVATE DINING ROOM CAN CATER FOR UP TO A MAXIMUM OF 87 GUESTS U-SHAPE. IT CAN ALSO ACCOMMODATE A LARGE BOARDROOM TABLE FOR UP TO 42 GUESTS.

THE ROOM ALSO BOASTS A BEAUTIFUL LARGE STAINED GLASS WINDOW BATHING THE SPACE IN NATURAL DAYLIGHT. IT IS EXTREMELY POPULAR FOR MEETINGS. WI-FI IS AVAILABLE.

#### MAXIMUM SEATING CAPACITY

| Boardroom | Cabaret | U-Shape | Rounds | Theatre               | Reception |
|-----------|---------|---------|--------|-----------------------|-----------|
| 42        | Style   | 87      | 90     | with AV 95<br>and 110 | 150       |
| 42        | 48      | 8/      | 80     | without AV            | 150       |