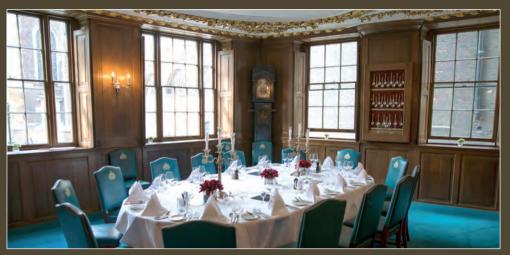

### New Court Room

THIS DINING ROOM IS SITUATED ON THE FIRST FLOOR WITH ITS OWN LAVATORIES AND CLOAKROOM AND IS EXTREMELY PRIVATE.

IT BOASTS STUNNING VIEWS
ACROSS WHITTINGTON GARDENS.
BATHED IN NATURAL DAYLIGHT
THE ROOM IS EXTREMELY
POPULAR FOR SMALLER
BREAKFAST AND LUNCH
MEETINGS AS WELL AS INTIMATE
DINNERS HOLDING UP TO 23
BOARDROOM STYLE OR 3O
LI-SHAPED

It also has its own Wi-Fi.