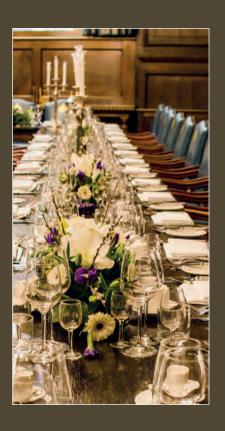

## The Old Court Room

THIS TRADITIONAL PRIVATE DINING ROOM BOASTS STUNNING VIEWS ACROSS WHITTINGTON GARDENS.

IT HAS A RARE SELECTION OF MEMBERS SILVER SPOONS DATING BACK TO THE 1500'S AND ORIGINAL GLASSWARE.

THE GOLD TRIMMED ORNATE CEILING DATES BACK TO 1670.

A BEAUTIFUL OAK PANELLED ROOM THAT IS POPULAR FOR SMALLER BREAKFAST AND LUNCH MEETING EVENTS AND IS ALSO OFTEN USED FOR GASTRONOMIC DINNERS PREPARED BY OUR VERY OWN MICHELIN STARRED CHEF WITH MATCHING WINES (IF REQUIRED). WI-FI IS AVAILABLE.