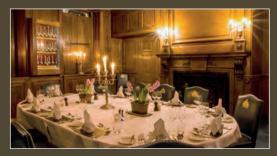

## The Old Court Room

THIS TRADITIONAL PRIVATE DINING ROOM BOASTS STUNNING VIEWS ACROSS WHITTINGTON GARDENS.

IT HAS A RARE SELECTION OF MEMBERS SILVER SPOONS DATING BACK TO THE 1500'S AND ORIGINAL GLASSWARE.

THE GOLD TRIMMED ORNATE CEILING DATES BACK TO 1670.

A BEAUTIFUL OAK PANELLED ROOM THAT IS POPULAR FOR SMALLER BREAKFAST AND LUNCH MEETING EVENTS AND IS ALSO OFTEN USED FOR GASTRONOMIC DINNERS PREPARED BY OUR VERY OWN MICHELIN STARRED CHEF WITH MATCHING WINES (IF REQUIRED). WI-FI IS AVAILABLE.