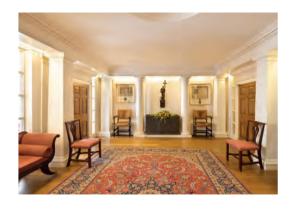

# The Reception

AS YOU ENTER INNHOLDERS' HALL THE FIRST ROOM YOU COME ACROSS IS OUR GEORGIAN STYLE RECEPTION ROOM. THIS ROOM IS USED FOR REGISTRATION AND TO GREET GUESTS. IT IS ALSO USED AS A PRE DRINKS AREA. WHEN HIRING OUR GROUND FLOOR EXCLUSIVELY IT IS USED FOR BUFFET LUNCHES AS BOTH THE GREAT HALL AND THE OLD COURT ROOMS ARE SITUATED OFF THE RECEPTION AREA. THE ROOM IS BATHED IN NATURAL DAYLIGHT IT IS A PERFECT AREA TO WELCOME YOUR GUESTS.