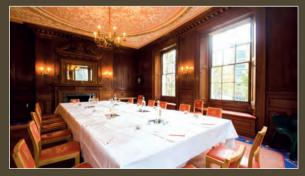

## The Old Court Room

THIS TRADITIONAL PRIVATE DINING ROOM BOASTS STUNNING VIEWS ACROSS WHITTINGTON GARDENS.

IT HAS A RARE SELECTION OF MEMBERS SILVER SPOONS DATING BACK TO THE 1500'S AND ORIGINAL GLASSWARE.

THE GOLD TRIMMED ORNATE CEILING DATES BACK TO 1670.

A BEAUTIFUL OAK PANELLED ROOM THAT IS POPULAR FOR SMALLER BREAKFAST AND LUNCH MEETING EVENTS AND IS ALSO OFTEN USED FOR GASTRONOMIC DINNERS PREPARED BY OUR VERY OWN MICHELIN STARRED CHEF WITH MATCHING WINES (IF REQUIRED). WI-FI IS AVAILABLE.

#### MAXIMUM SEATING CAPACITY

| Oval | U-Shape | Reception | Rounds |
|------|---------|-----------|--------|
| 22   | 27      | 30        | 28     |

**DIMENSIONS** 

6.7m x 6.8m