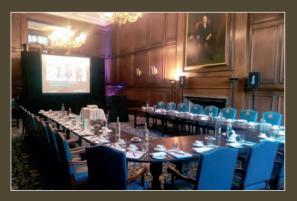

## The Old Court Room

THIS TRADITIONAL PRIVATE DINING ROOM BOASTS STUNNING VIEWS ACROSS WHITTINGTON GARDENS.

IT HAS A RARE SELECTION OF MEMBERS SILVER SPOONS DATING BACK TO THE 1500'S AND ORIGINAL GLASSWARE.

THE GOLD TRIMMED ORNATE CEILING DATES BACK TO 1670.

A BEAUTIFUL OAK PANELLED ROOM THAT IS POPULAR FOR SMALLER BREAKFAST AND LUNCH MEETING EVENTS AND IS ALSO OFTEN USED FOR GASTRONOMIC DINNERS PREPARED BY OUR VERY OWN MICHELIN STARRED CHEF WITH MATCHING WINES (IF REQUIRED). WI-FI IS AVAILABLE.

#### MAXIMUM SEATING CAPACITY

| Oval | U-Shape | Reception | Rounds |
|------|---------|-----------|--------|
| 22   | 27      | 30        | 28     |

**DIMENSIONS** 

6.7m x 6.8m