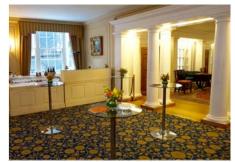

# The Reception

AS YOU ENTER INNHOLDERS' HALL THE FIRST ROOM YOU COME ACROSS IS OUR GEORGIAN STYLE RECEPTION ROOM. THIS ROOM IS USED FOR REGISTRATION AND TO GREET GUESTS. IT IS ALSO USED AS A PRE DRINKS AREA. WHEN HIRING OUR GROUND FLOOR EXCLUSIVELY IT IS USED FOR BUFFET LUNCHES AS BOTH THE GREAT HALL AND THE OLD COURT ROOMS ARE SITUATED OFF THE RECEPTION AREA. THE ROOM IS BATHED IN NATURAL DAYLIGHT IT IS A PERFECT AREA TO WELCOME YOUR GUESTS.