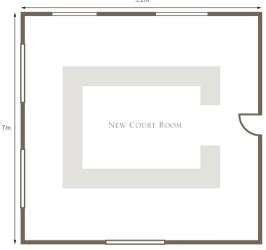

### New Court Room

THIS DINING ROOM IS SITUATED ON THE FIRST FLOOR WITH ITS OWN LAVATORIES AND CLOAKROOM AND IS EXTREMELY PRIVATE.

IT BOASTS STUNNING VIEWS
ACROSS WHITTINGTON GARDENS.
BATHED IN NATURAL DAYLIGHT
THE ROOM IS EXTREMELY
POPULAR FOR SMALLER
BREAKFAST AND LUNCH
MEETINGS AS WELL AS INTIMATE
DINNERS HOLDING UP TO 23
BOARDROOM STYLE OR 3O
LI-SHAPED

#### MAXIMUM SEATING CAPACITY

| Boardroom | U-Shape | Reception |
|-----------|---------|-----------|
| 23        | 30      | 35        |

DIMENSIONS

7.5m x 5.2m