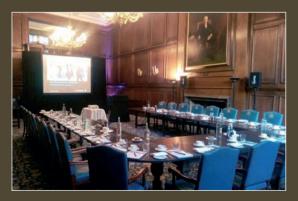

# The Old Court Room

THIS TRADITIONAL PRIVATE DINING ROOM BOASTS STUNNING VIEWS ACROSS WHITTINGTON GARDENS.

IT HAS A RARE SELECTION OF MEMBERS SILVER SPOONS DATING BACK TO THE 1500'S AND ORIGINAL GLASSWARE.

THE GOLD TRIMMED ORNATE CEILING DATES BACK TO 1670.

A BEAUTIFUL OAK PANELLED ROOM THAT IS POPULAR FOR SMALLER BREAKFAST AND LUNCH MEETING EVENTS AND IS ALSO OFTEN USED FOR GASTRONOMIC DINNERS PREPARED BY OUR VERY OWN MICHELIN STARRED CHEF WITH MATCHING WINES (IF REQUIRED). WI-FI IS AVAILABLE.

#### MAXIMUM SEATING CAPACITY

| Oval | U-Shape | Reception | Rounds |
|------|---------|-----------|--------|
| 22   | 27      | 30        | 28     |

**DIMENSIONS** 

6.7m x 6.8m

### THE OLD COURT ROOM

UP TO 22 OVAL TABLE