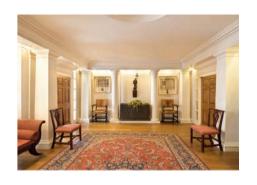

# The Reception

AS YOU ENTER INNHOLDERS' HALL THE FIRST ROOM YOU COME ACROSS IS OUR GEORGIAN STYLE RECEPTION ROOM. THIS ROOM IS USED FOR REGISTRATION AND TO GREET GUESTS. IT IS ALSO USED AS A PRE DRINKS AREA. WHEN HIRING OUR GROUND FLOOR EXCLUSIVELY IT IS USED FOR BUFFET LUNCHES AS BOTH THE GREAT HALL AND THE OLD COURT ROOMS ARE SITUATED OFF THE RECEPTION AREA. THE ROOM IS BATHED IN NATURAL DAYLIGHT IT IS A PERFECT AREA TO WELCOME YOUR GUESTS.