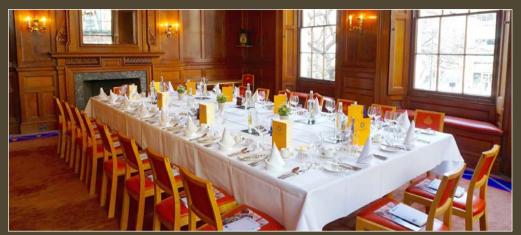

### The Great Hall

THE GREAT HALL IS RICHLY
PANELLED IN OAK. THE ORIGINAL
CLADDING DATES BACK TO 167O.
WITH SUBSEQUENT RENOVATIONS AND
RESTORATION, THE MOST TAKING PLACE 7m
IN 1941 FOLLOWING BOMB DAMAGE.

THERE IS A 17TH CENTURY MINSTRELS'
GALLERY ORIGINALLY SITED ACROSS
THE NORTH-EAST CORNER BUT NOW
REPOSITIONED CENTRALLY ON THE
EAST WALL.

THIS VERSATILE PRIVATE DINING ROOM CAN CATER FOR UP TO A MAXIMUM OF 87 GUESTS U-SHAPE. IT CAN ALSO ACCOMMODATE A LARGE BOARDROOM TABLE FOR UP TO 42 GUESTS.

THE ROOM ALSO BOASTS A BEAUTIFUL LARGE STAINED GLASS WINDOW BATHING THE SPACE IN NATURAL DAYLIGHT. IT IS EXTREMELY POPULAR FOR MEETINGS. WI-FI IS AVAILABLE.

#### MAXIMUM SEATING CAPACITY

| Boardroom | Cabaret | U-Shape | Rounds | Theatre               | Reception |
|-----------|---------|---------|--------|-----------------------|-----------|
| 42        | Style   | 87      | 90     | with AV 95<br>and 110 | 150       |
| 42        | 48      | 8/      | 80     | without AV            | 150       |

### THE GREAT HALL

UP TO 87 SEATED U-SHAPE