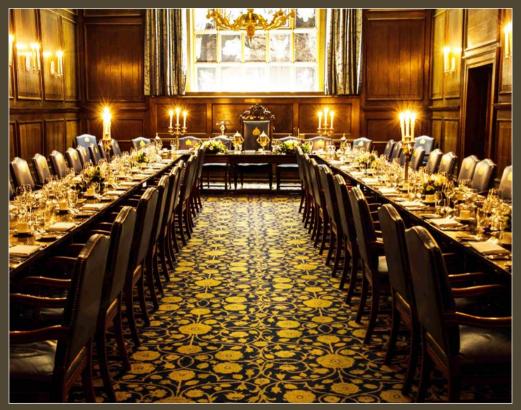

### The Great Hall

THE GREAT HALL IS RICHLY
PANELLED IN OAK. THE ORIGINAL
CLADDING DATES BACK TO 167O.
WITH SUBSEQUENT RENOVATIONS AND
RESTORATION, THE MOST TAKING PLACE 7m
IN 1941 FOLLOWING BOMB DAMAGE.

THERE IS A 17TH CENTURY MINSTRELS'
GALLERY ORIGINALLY SITED ACROSS
THE NORTH-EAST CORNER BUT NOW
REPOSITIONED CENTRALLY ON THE
EAST WALL.

THIS VERSATILE PRIVATE DINING ROOM CAN CATER FOR UP TO A MAXIMUM OF 87 GUESTS U-SHAPE. IT CAN ALSO ACCOMMODATE A LARGE BOARDROOM TABLE FOR UP TO 42 GUESTS.

### THE GREAT HALL

UP TO 87 SEATED U-SHAPE