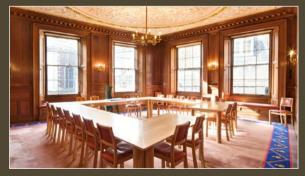

# The Old Court Room

THIS TRADITIONAL PRIVATE DINING ROOM BOASTS STUNNING VIEWS ACROSS WHITTINGTON GARDENS.

IT HAS A RARE SELECTION OF MEMBERS SILVER SPOONS DATING BACK TO THE 1500'S AND ORIGINAL GLASSWARE.

THE GOLD TRIMMED ORNATE CEILING DATES BACK TO 1670.

A BEAUTIFUL OAK PANELLED ROOM THAT IS POPULAR FOR SMALLER BREAKFAST AND LUNCH MEETING EVENTS AND IS ALSO OFTEN USED FOR GASTRONOMIC DINNERS PREPARED BY OUR VERY OWN MICHELIN STARRED CHEF WITH MATCHING WINES (IF REQUIRED). WI-FI IS AVAILABLE.

#### MAXIMUM SEATING CAPACITY

| Oval | U-Shape | Reception | Rounds |
|------|---------|-----------|--------|
| 22   | 27      | 30        | 28     |

**DIMENSIONS** 

6.7m x 6.8m

### THE OLD COURT ROOM

UP TO 22 OVAL TABLE