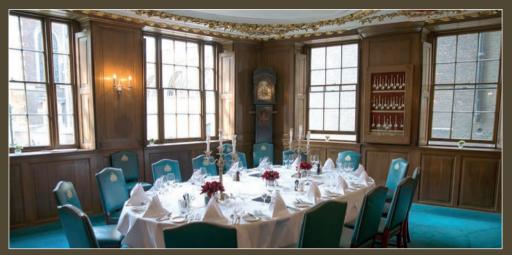

### New Court Room

THIS DINING ROOM IS SITUATED ON THE FIRST FLOOR WITH ITS OWN LAVATORIES AND CLOAKROOM AND IS EXTREMELY PRIVATE.

IT BOASTS STUNNING VIEWS
ACROSS WHITTINGTON GARDENS.
BATHED IN NATURAL DAYLIGHT
THE ROOM IS EXTREMELY
POPULAR FOR SMALLER
BREAKFAST AND LUNCH
MEETINGS AS WELL AS INTIMATE
DINNERS HOLDING UP TO 23
BOARDROOM STYLE OR 3O
LI-SHAPED

It also has its own Wi-Fi.

#### MAXIMUM SEATING CAPACITY

| Boardroom | U-Shape | Reception |
|-----------|---------|-----------|
| 23        | 30      | 35        |

DIMENSIONS

7.5m x 5.2m

### THE NEW COURT ROOM

UP TO 23 BOARDROOM TABLE