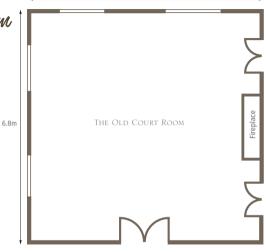

# The Old Court Room

THIS TRADITIONAL PRIVATE DINING ROOM BOASTS STUNNING VIEWS ACROSS WHITTINGTON GARDENS.

IT HAS A RARE SELECTION OF MEMBERS SILVER SPOONS DATING BACK TO THE 1500'S AND ORIGINAL GLASSWARE.

THE GOLD TRIMMED ORNATE CEILING DATES BACK TO 1670.

A BEAUTIFUL OAK PANELLED ROOM THAT IS POPULAR FOR SMALLER BREAKFAST AND LUNCH MEETING EVENTS AND IS ALSO OFTEN USED FOR GASTRONOMIC DINNERS PREPARED BY OUR VERY OWN MICHELIN STARRED CHEF WITH MATCHING WINES (IF REQUIRED). WI-FI IS AVAILABLE.

#### MAXIMUM SEATING CAPACITY

| Oval | U-Shape | Reception | Rounds |
|------|---------|-----------|--------|
| 22   | 27      | 30        | 28     |

**DIMENSIONS** 

6.7m x 6.8m