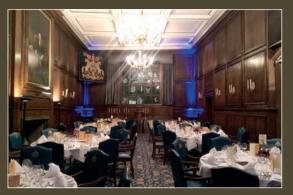

### The Great Hall

THE GREAT HALL IS RICHLY
PANELLED IN OAK. THE ORIGINAL
CLADDING DATES BACK TO 167O.
WITH SUBSEQUENT RENOVATIONS AND
RESTORATION, THE MOST TAKING PLACE 7m
IN 1941 FOLLOWING BOMB DAMAGE.

THERE IS A 17TH CENTURY MINSTRELS'
GALLERY ORIGINALLY SITED ACROSS
THE NORTH-EAST CORNER BUT NOW
REPOSITIONED CENTRALLY ON THE
EAST WALL.

THIS VERSATILE PRIVATE DINING ROOM CAN CATER FOR UP TO A MAXIMUM OF 87 GUESTS U-SHAPE. IT CAN ALSO ACCOMMODATE A LARGE BOARDROOM TABLE FOR UP TO 42 GUESTS.

THE ROOM ALSO BOASTS A BEAUTIFUL LARGE STAINED GLASS WINDOW BATHING THE SPACE IN NATURAL DAYLIGHT. IT IS EXTREMELY POPULAR FOR MEETINGS. WI-FI IS AVAILABLE.

#### MAXIMUM SEATING CAPACITY

| Boardroom | Cabaret | U-Shape | Rounds | Theatre               | Reception |
|-----------|---------|---------|--------|-----------------------|-----------|
| 42        | Style   | 87      | 90     | with AV 95<br>and 110 | 150       |
| 42        | 48      | 8/      | 80     | without AV            | 150       |

230 entire venue reception

**DIMENSIONS** 13.5m x 7m

### THE GREAT HALL

UP TO 87 SEATED U-SHAPE