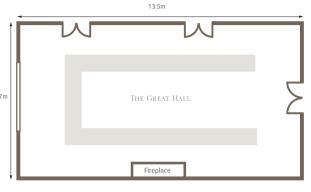

### The Great Hall

THE GREAT HALL IS RICHLY
PANELLED IN OAK. THE ORIGINAL
CLADDING DATES BACK TO 167O.
WITH SUBSEQUENT RENOVATIONS AND
RESTORATION, THE MOST TAKING PLACE 7m
IN 1941 FOLLOWING BOMB DAMAGE.

THERE IS A 17TH CENTURY MINSTRELS'
GALLERY ORIGINALLY SITED ACROSS
THE NORTH-EAST CORNER BUT NOW
REPOSITIONED CENTRALLY ON THE
EAST WALL.

THIS VERSATILE PRIVATE DINING ROOM CAN CATER FOR UP TO A MAXIMUM OF 87 GUESTS U-SHAPE. IT CAN ALSO ACCOMMODATE A LARGE BOARDROOM TABLE FOR UP TO 42 GUESTS.

230 entire venue reception

**DIMENSIONS** 13.5m x 7m