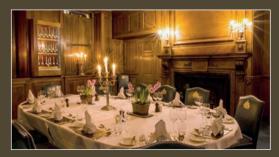

# The Old Court Room

THIS TRADITIONAL PRIVATE DINING ROOM BOASTS STUNNING VIEWS ACROSS WHITTINGTON GARDENS.

IT HAS A RARE SELECTION OF MEMBERS SILVER SPOONS DATING BACK TO THE 1500'S AND ORIGINAL GLASSWARE.

THE GOLD TRIMMED ORNATE CEILING DATES BACK TO 1670.

A BEAUTIFUL OAK PANELLED ROOM THAT IS POPULAR FOR SMALLER BREAKFAST AND LUNCH MEETING EVENTS AND IS ALSO OFTEN USED FOR GASTRONOMIC DINNERS PREPARED BY OUR VERY OWN MICHELIN STARRED CHEF WITH MATCHING WINES (IF REQUIRED). WI-FI IS AVAILABLE.

#### MAXIMUM SEATING CAPACITY

| Oval | U-Shape | Reception | Rounds |
|------|---------|-----------|--------|
| 22   | 27      | 30        | 28     |

**DIMENSIONS** 

6.7m x 6.8m

### THE OLD COURT ROOM

UP TO 22 OVAL TABLE