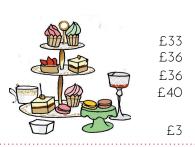

### AFTERNOON TEA

Afternoon tea
Afternoon tea with a glass of Prosecco
Afternoon tea with a gin cocktail (Hayman's)
Afternoon tea with a glass of Champagne
See botomless options at the back
Friday and weekend supplement

#### ABSOLUTE TEMPTATION

| Tea or Coffee with 3 macarons                    | £7.80 |
|--------------------------------------------------|-------|
| Tea or Coffee with Scone + clotted cream and jam | £9.80 |
| Tea or Coffee with any cake                      | £9.80 |
| Two cakes + 1/2 bottle of champagne              | £30   |

#### **CAKES**

All of our pâtisseries are made daily by our French Pâtissiers at B Cook. Cupcake

Cake

£4.10

£6.50

£5.90

£1.90

## SCONES AND MACAROON

Scone served with clotted cream & strawberry preserve

Macaroon

Yes, dreams can come true! Enjoy a Gin Lover's afternoon tea on-board the fabulous Bakery Bus Tour, with COMPLIMENTARY Hayman's Gin Cocktails