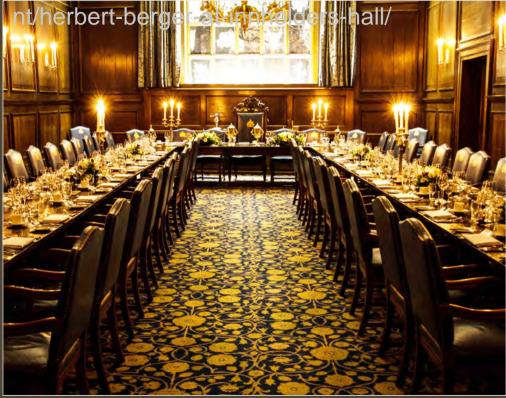

The Great Hall is richly panelled in Oak. The original cladding dates back to 1670. With subsequent renovations and restoration, the most taking place 7m in 1941 following bomb damage.

THERE IS A 17TH CENTURY MINSTRELS' GALLERY ORIGINALLY SITED ACROSS THE NORTH-EAST CORNER BUT NOW REPOSITIONED CENTRALLY ON THE EAST WALL.

This versatile private dining room can cater for up to a maximum of 87 guests u-shape. It can also accommodate a large boardroom table for up to 42 guests. The room also boasts a beautiful

LARGE STAINED GLASS WINDOW BATHING THE SPACE IN NATURAL DAYLIGHT. IT IS EXTREMELY POPULAR FOR MEETINGS. WI-FI IS AVAILABLE.