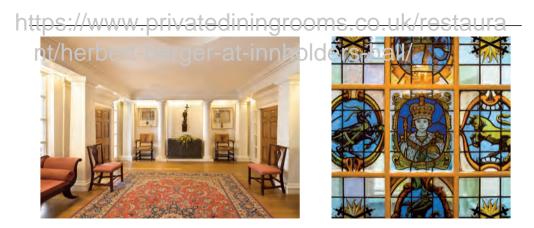

The Reception

As you enter Innholders' Hall the first room you come across is our Georgian style reception room. This room is used for registration and to greet guests. It is also used as a pre drinks area. When hiring our ground floor exclusively it is used for buffet lunches as both The Great Hall and The Old Court Rooms are situated off the reception area. The room is bathed in natural daylight it is a perfect area to welcome your guests.