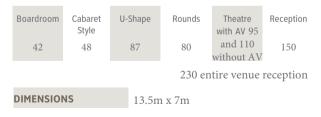

This versatile private dining room can cater for up to a maximum of 87 guests u-shape. It can also accommodate a large boardroom table for up to 42 guests. The room also boasts a beautiful

LARGE STAINED GLASS WINDOW BATHING THE SPACE IN NATURAL DAYLIGHT. IT IS EXTREMELY POPULAR FOR MEETINGS. WI-FI IS AVAILABLE.

#### MAXIMUM SEATING CAPACITY

UP TO 87 SEATED U-SHAPE

Up to 65 U-shape with AV and 80 on rounds

THIS TRADITIONAL PRIVATE DINING ROOM BOASTS STUNNING VIEWS ACROSS WHITTINGTON GARDENS

IT HAS A RARE SELECTION OF MEMBERS SILVER SPOONS DATING BACK TO THE 1500'S AND ORIGINAL GLASSWARE.