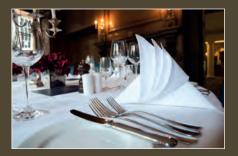

The Reception

As you enter Innholders' Hall the first room you come across is our Georgian style reception room. This room is used for registration and to greet guests. It is also used as a pre drinks area. When hiring our ground floor exclusively it is used for buffet lunches as both The Great Hall and The Old Court Rooms are situated off the reception area. The room is bathed in natural daylight it is a perfect area to welcome your guests.