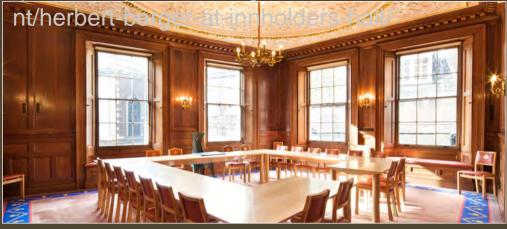

The Great Hall is richly panelled in Oak. The original cladding dates back to 1670. With subsequent renovations and restoration, the most taking place 7m in 1941 following bomb damage.

THERE IS A 17TH CENTURY MINSTRELS' GALLERY ORIGINALLY SITED ACROSS THE NORTH-EAST CORNER BUT NOW REPOSITIONED CENTRALLY ON THE EAST WALL.

This versatile private dining room can cater for up to a maximum of 87 guests u-shape. It can also accommodate a large boardroom table for up to 42 guests. The room also boasts a beautiful

LARGE STAINED GLASS WINDOW BATHING THE SPACE IN NATURAL DAYLIGHT. IT IS EXTREMELY POPULAR FOR MEETINGS. WI-FI IS AVAILABLE.

|     | The Great Hall | ξ |
|-----|----------------|---|
| , I | Fireplace      |   |