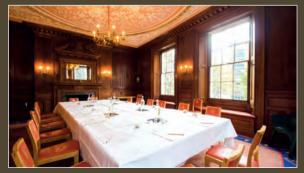

7m

This dining room is situated on the first floor with its own lavatories and cloakroom and is extremely private

IT BOASTS STUNNING VIEWS ACROSS WHITTINGTON GARDENS. BATHED IN NATURAL DAYLIGHT THE ROOM IS EXTREMELY POPULAR FOR SMALLER BREAKFAST AND LUNCH MEETINGS AS WELL AS INTIMATE DINNERS HOLDING UP TO 23 BOARDROOM STYLE OR 3O U-SHAPED. NEW COURT ROOM

#### MAXIMUM SEATING CAPACITY

| Boardroom | U-Shape | Reception |  |
|-----------|---------|-----------|--|
| 23        | 30      | 35        |  |

DIMENSIONS 7.5m x 5.2m

It also has its own Wi-Fi.