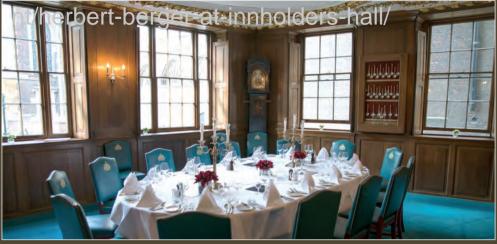

7m

This dining room is situated on the first floor with its own lavatories and cloakroom and is extremely private

IT BOASTS STUNNING VIEWS ACROSS WHITTINGTON GARDENS. BATHED IN NATURAL DAYLIGHT THE ROOM IS EXTREMELY POPULAR FOR SMALLER BREAKFAST AND LUNCH MEETINGS AS WELL AS INTIMATE DINNERS HOLDING UP TO 23 BOARDROOM STYLE OR 3O U-SHAPED. NEW COURT ROOM

#### MAXIMUM SEATING CAPACITY

| Boardroom | U-Shape | Reception |  |
|-----------|---------|-----------|--|
| 23        | 30      | 35        |  |

DIMENSIONS 7.5m x 5.2m

It also has its own Wi-Fi.

### Up to 23 boardroom table