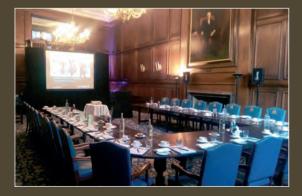

The Great Hall is richly panelled in Oak. The original cladding dates back to 1670. With subsequent renovations and restoration, the most taking place 7m in 1941 following bomb damage.

THERE IS A 17TH CENTURY MINSTRELS' GALLERY ORIGINALLY SITED ACROSS THE NORTH-EAST CORNER BUT NOW REPOSITIONED CENTRALLY ON THE EAST WALL.

This versatile private dining room can cater for up to a maximum of 87 guests u-shape. It can also accommodate a large boardroom table for up to 42 guests. The room also boasts a beautiful

LARGE STAINED GLASS WINDOW BATHING THE SPACE IN NATURAL DAYLIGHT. IT IS EXTREMELY POPULAR FOR MEETINGS. WI-FI IS AVAILABLE.

|     | The Great Hall | ξ |
|-----|----------------|---|
| , I | Fireplace      |   |