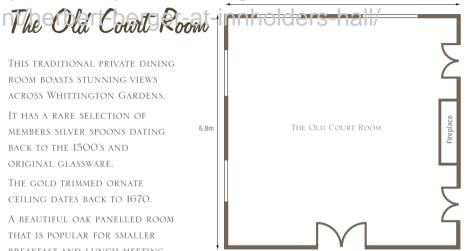

#### MAXIMUM SEATING CAPACITY

UP TO 87 SEATED U-SHAPE

Up to 65 U-shape with AV and 80 on rounds

THIS TRADITIONAL PRIVATE DINING ROOM BOASTS STUNNING VIEWS ACROSS WHITTINGTON GARDENS

IT HAS A RARE SELECTION OF MEMBERS SILVER SPOONS DATING BACK TO THE 1500'S AND ORIGINAL GLASSWARE.

THE GOLD TRIMMED ORNATE CEILING DATES BACK TO 1670.

A BEAUTIFUL OAK PANELLED ROOM THAT IS POPULAR FOR SMALLER BREAKFAST AND LUNCH MEETING EVENTS AND IS ALSO OFTEN USED FOR GASTRONOMIC DINNERS PREPARED BY OUR VERY OWN MICHELIN STARRED CHEF WITH MATCHING WINES (IF REQUIRED). WI-FLIS AVAILABLE

7m

This dining room is situated on the first floor with its own lavatories and cloakroom and is extremely private

IT BOASTS STUNNING VIEWS ACROSS WHITTINGTON GARDENS. BATHED IN NATURAL DAYLIGHT THE ROOM IS EXTREMELY POPULAR FOR SMALLER BREAKFAST AND LUNCH MEETINGS AS WELL AS INTIMATE DINNERS HOLDING UP TO 23 BOARDROOM STYLE OR 3O U-SHAPED. NEW COURT ROOM