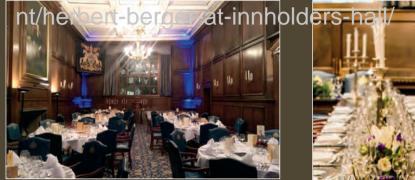

The Great Hall is richly panelled in Oak. The original cladding dates back to 1670. With subsequent renovations and restoration, the most taking place 7m in 1941 following bomb damage.

THERE IS A 17TH CENTURY MINSTRELS' GALLERY ORIGINALLY SITED ACROSS THE NORTH-EAST CORNER BUT NOW REPOSITIONED CENTRALLY ON THE EAST WALL.

This versatile private dining room can cater for up to a maximum of 87 guests u-shape. It can also accommodate a large boardroom table for up to 42 guests. The room also boasts a beautiful

LARGE STAINED GLASS WINDOW BATHING THE SPACE IN NATURAL DAYLIGHT. IT IS EXTREMELY POPULAR FOR MEETINGS. WI-FI IS AVAILABLE.