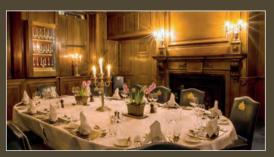

THE GOLD TRIMMED ORNATE CEILING DATES BACK TO 1670.

A BEAUTIFUL OAK PANELLED ROOM THAT IS POPULAR FOR SMALLER BREAKFAST AND LUNCH MEETING EVENTS AND IS ALSO OFTEN USED FOR GASTRONOMIC DINNERS PREPARED BY OUR VERY OWN MICHELIN STARRED CHEF WITH MATCHING WINES (IF REQUIRED). WI-FLIS AVAILABLE

#### MAXIMUM SEATING CAPACITY

| Oval | U-Shape | Reception | Rounds |
|------|---------|-----------|--------|
| 22   | 27      | 30        | 28     |

DIMENSIONS 6.7m x 6.8m

UP TO 22 OVAL TABLE

Mae Gant Renaer-attinnholders-hall/