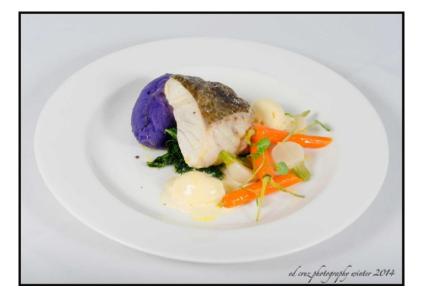

## <u>Main</u>

Roasted venison loin, glazed heritage carrots, oxtail gnocchi and port jus

https://www.privatediningrooms.co.uk/restaurant/churchill-war-

Baked cod loin, purple mash potato, wilted kale, sautéed winter vegetable, mousseline sauce