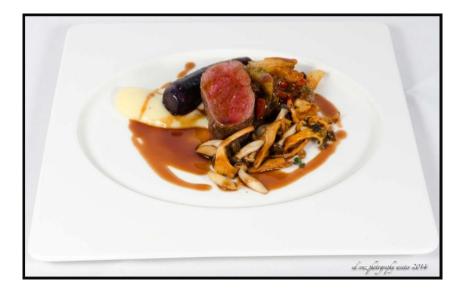

## <u>Main</u>

Roasted venison loin, glazed heritage carrots, oxtail gnocchi and port jus

https://www.privatediningrooms.co.uk/restaurant/churchill-war-

Baked cod loin, purple mash potato, wilted kale, sautéed winter vegetable, mousseline sauce