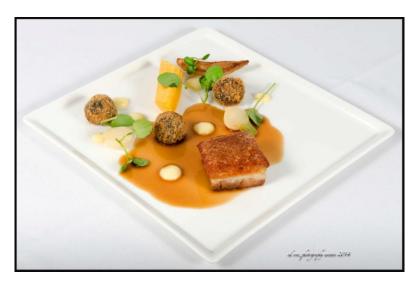

Pressed Gloucester old spot pork belly, heritage carrots, black pudding and gammon croquette, caramelized banana shallot, cider jus

Roasted rack of lamb, cauliflower cheese, pea puree, crushed potato cake, winter baby vegetable and Rosemary and red wine jus