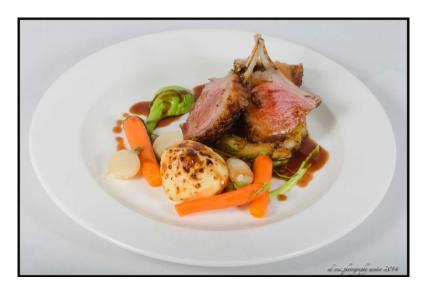

Pressed Gloucester old spot pork belly, heritage carrots, black pudding and gammon croquette, caramelized banana shallot, cider jus

Roasted rack of lamb, cauliflower cheese, pea puree, crushed potato cake, winter baby vegetable and Rosemary and red wine jus