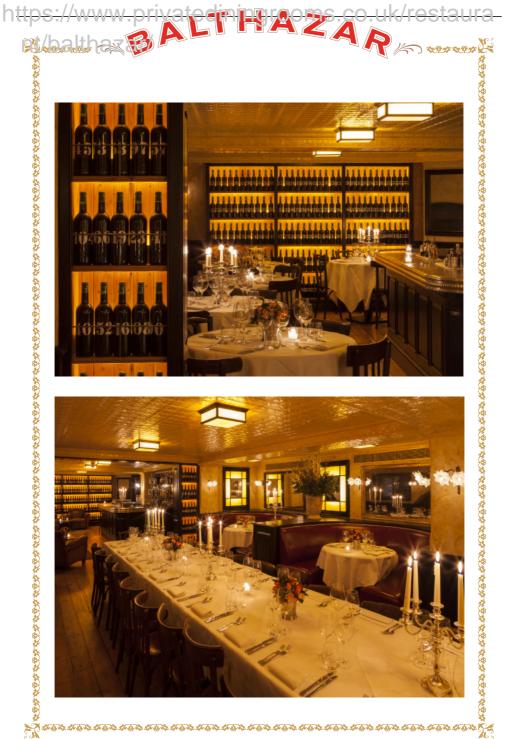

The Private Dining Room

ZA

Balthazar is situated in the heart of Covent Garden on the corner of Russell and Wellington Streets, a moment's walk from The Royal Opera House.

Our private dining room is situated on the first floor above the restaurant, accessible either through the main doors or via a private entrance to the side of the restaurant on Wellington Street. The room has its own bar and lounge, and accommodates up to 60 guests seated for breakfast, lunch or dinner, and up to 80 standing for receptions and events.

Guests can experience the same exceptional service, delicious food and ambient style of Balthazar in a more intimate setting.

Antique timber floorboards, vintage wall sconces and an original pewter bar top create an exclusive environment which, alongside our specially crafted menus, will ensure the perfect setting for your event.