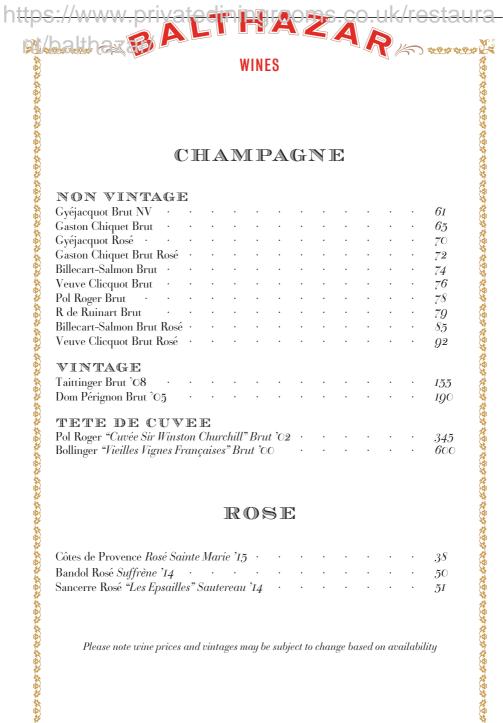

# CHAMPAGNE

|        |      | N     | /INE | S     |                                                  |                                            |   |                                                                                                                                                                                                                                                                                                                                                                                                                                                                                                                                                                                                                                                                                                                                                                                                                                                                                                                                                                                                                                                                                                                                                                                                                                                                                                                                                                                                                                                                                                                                                                                                                   | 7 |   |            |
|--------|------|-------|------|-------|--------------------------------------------------|--------------------------------------------|---|-------------------------------------------------------------------------------------------------------------------------------------------------------------------------------------------------------------------------------------------------------------------------------------------------------------------------------------------------------------------------------------------------------------------------------------------------------------------------------------------------------------------------------------------------------------------------------------------------------------------------------------------------------------------------------------------------------------------------------------------------------------------------------------------------------------------------------------------------------------------------------------------------------------------------------------------------------------------------------------------------------------------------------------------------------------------------------------------------------------------------------------------------------------------------------------------------------------------------------------------------------------------------------------------------------------------------------------------------------------------------------------------------------------------------------------------------------------------------------------------------------------------------------------------------------------------------------------------------------------------|---|---|------------|
| CH     | [A   | M     | IP   | A     | GI                                               | N]                                         | E |                                                                                                                                                                                                                                                                                                                                                                                                                                                                                                                                                                                                                                                                                                                                                                                                                                                                                                                                                                                                                                                                                                                                                                                                                                                                                                                                                                                                                                                                                                                                                                                                                   |   |   |            |
| 3      |      |       |      |       |                                                  |                                            |   |                                                                                                                                                                                                                                                                                                                                                                                                                                                                                                                                                                                                                                                                                                                                                                                                                                                                                                                                                                                                                                                                                                                                                                                                                                                                                                                                                                                                                                                                                                                                                                                                                   |   |   |            |
| La     |      |       |      |       |                                                  |                                            |   |                                                                                                                                                                                                                                                                                                                                                                                                                                                                                                                                                                                                                                                                                                                                                                                                                                                                                                                                                                                                                                                                                                                                                                                                                                                                                                                                                                                                                                                                                                                                                                                                                   |   |   | 6I         |
|        |      |       |      |       |                                                  |                                            |   |                                                                                                                                                                                                                                                                                                                                                                                                                                                                                                                                                                                                                                                                                                                                                                                                                                                                                                                                                                                                                                                                                                                                                                                                                                                                                                                                                                                                                                                                                                                                                                                                                   |   |   | 65         |
|        |      |       |      | ·     |                                                  |                                            |   | •                                                                                                                                                                                                                                                                                                                                                                                                                                                                                                                                                                                                                                                                                                                                                                                                                                                                                                                                                                                                                                                                                                                                                                                                                                                                                                                                                                                                                                                                                                                                                                                                                 |   | • | 70         |
| ·      | ·    | ·     | •    | ·     | ·                                                | ·                                          | · | ·                                                                                                                                                                                                                                                                                                                                                                                                                                                                                                                                                                                                                                                                                                                                                                                                                                                                                                                                                                                                                                                                                                                                                                                                                                                                                                                                                                                                                                                                                                                                                                                                                 | · | · | 72         |
| ·      | ·    | ·     | ·    | ·     | ·                                                | ·                                          | · | •                                                                                                                                                                                                                                                                                                                                                                                                                                                                                                                                                                                                                                                                                                                                                                                                                                                                                                                                                                                                                                                                                                                                                                                                                                                                                                                                                                                                                                                                                                                                                                                                                 | · | • | 74         |
| •      | :    | •     | •    | :     | •                                                | :                                          | • | •                                                                                                                                                                                                                                                                                                                                                                                                                                                                                                                                                                                                                                                                                                                                                                                                                                                                                                                                                                                                                                                                                                                                                                                                                                                                                                                                                                                                                                                                                                                                                                                                                 | • | • | 76<br>78   |
|        |      |       |      |       |                                                  |                                            | • | •                                                                                                                                                                                                                                                                                                                                                                                                                                                                                                                                                                                                                                                                                                                                                                                                                                                                                                                                                                                                                                                                                                                                                                                                                                                                                                                                                                                                                                                                                                                                                                                                                 | • | • | 78<br>79   |
|        |      |       |      |       |                                                  |                                            |   |                                                                                                                                                                                                                                                                                                                                                                                                                                                                                                                                                                                                                                                                                                                                                                                                                                                                                                                                                                                                                                                                                                                                                                                                                                                                                                                                                                                                                                                                                                                                                                                                                   |   |   | 79<br>85   |
| •      |      |       |      |       |                                                  |                                            |   |                                                                                                                                                                                                                                                                                                                                                                                                                                                                                                                                                                                                                                                                                                                                                                                                                                                                                                                                                                                                                                                                                                                                                                                                                                                                                                                                                                                                                                                                                                                                                                                                                   | • |   | 92         |
|        |      |       |      |       |                                                  |                                            |   |                                                                                                                                                                                                                                                                                                                                                                                                                                                                                                                                                                                                                                                                                                                                                                                                                                                                                                                                                                                                                                                                                                                                                                                                                                                                                                                                                                                                                                                                                                                                                                                                                   |   |   |            |
|        |      |       |      |       |                                                  |                                            |   |                                                                                                                                                                                                                                                                                                                                                                                                                                                                                                                                                                                                                                                                                                                                                                                                                                                                                                                                                                                                                                                                                                                                                                                                                                                                                                                                                                                                                                                                                                                                                                                                                   |   |   | 155        |
|        |      |       |      |       |                                                  |                                            |   |                                                                                                                                                                                                                                                                                                                                                                                                                                                                                                                                                                                                                                                                                                                                                                                                                                                                                                                                                                                                                                                                                                                                                                                                                                                                                                                                                                                                                                                                                                                                                                                                                   |   |   | 190<br>190 |
| ton C  | hure |       |      |       |                                                  | •                                          |   | •                                                                                                                                                                                                                                                                                                                                                                                                                                                                                                                                                                                                                                                                                                                                                                                                                                                                                                                                                                                                                                                                                                                                                                                                                                                                                                                                                                                                                                                                                                                                                                                                                 | • | • | 345<br>600 |
|        |      | R     | 08   | \$E   | 4                                                |                                            |   |                                                                                                                                                                                                                                                                                                                                                                                                                                                                                                                                                                                                                                                                                                                                                                                                                                                                                                                                                                                                                                                                                                                                                                                                                                                                                                                                                                                                                                                                                                                                                                                                                   |   |   |            |
| inte I | Iari | e '15 | •    |       |                                                  |                                            |   |                                                                                                                                                                                                                                                                                                                                                                                                                                                                                                                                                                                                                                                                                                                                                                                                                                                                                                                                                                                                                                                                                                                                                                                                                                                                                                                                                                                                                                                                                                                                                                                                                   |   |   | 38         |
|        |      |       |      |       | •                                                | •                                          |   | •                                                                                                                                                                                                                                                                                                                                                                                                                                                                                                                                                                                                                                                                                                                                                                                                                                                                                                                                                                                                                                                                                                                                                                                                                                                                                                                                                                                                                                                                                                                                                                                                                 | • | • | 50         |
| es" So | ute  | reau  | 'I4  | ·     | •                                                | •                                          | • | •                                                                                                                                                                                                                                                                                                                                                                                                                                                                                                                                                                                                                                                                                                                                                                                                                                                                                                                                                                                                                                                                                                                                                                                                                                                                                                                                                                                                                                                                                                                                                                                                                 | • | • | 5I         |
|        | E    | E     | E    | E<br> | E<br>· · · · · · · ·<br>· · · · · · ·<br>· · · · | E<br>· · · · · · · · · · · · · · · · · · · | E | Image: Second symbol       Image: Second symbol <td< td=""><td>E</td><td>E</td><td>E</td></td<> | E | E | E          |

# ROSE

| Côtes de Provence <i>Rosé Sainte Marie '15</i> · |   | • | • |   |   |   |   | 38 |
|--------------------------------------------------|---|---|---|---|---|---|---|----|
| Bandol Rosé <i>Suffrène '14</i> · · · ·          | • | • | • | • | • | • |   | 50 |
| Sancerre Rosé "Les Epsailles" Sautereau '14      | · | · | · | · | • | • | • | 5I |