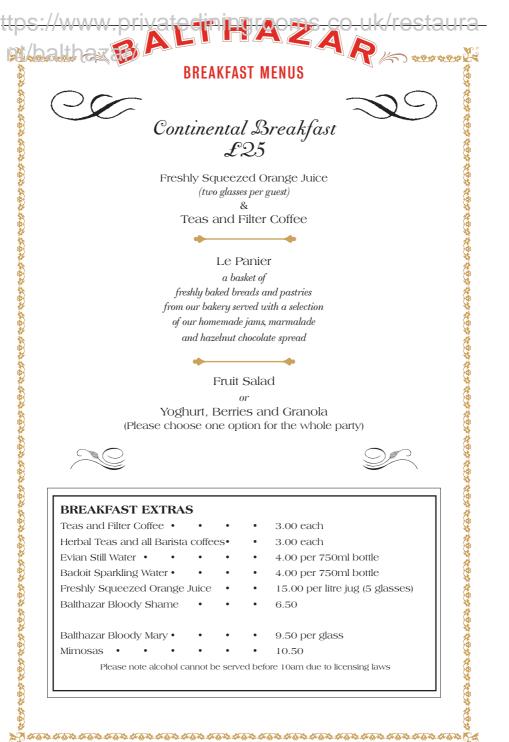

## BREAKFAST MENUS

Traditional Breakfast £35

Freshly Squeezed Orange Juice (two glasses per guest) & Teas and Filter Coffee

Le Panier a basket of freshly baked breads and pastries from our bakery served with a selection of our homemade jams, marmalade and hazelnut chocolate spread

Fruit Salad

or

Yoghurt, Berries and Granola (Please choose one option for the whole party)

Full English Breakfast

Clarence Court eggs (scrambled), maple cured bacon, beans, Cumberland sausage, fried bread, mushrooms, grilled tomatoes & home fries

or

Clarence Court Eggs Benedict/Royal/Florentine

or

Avocado on Toast with a poached egg served on Balthazar sourdough with a tomato salsa or

New York Pancakes with fresh banana and Canadian maple syrup

(Please choose one option for the whole party)