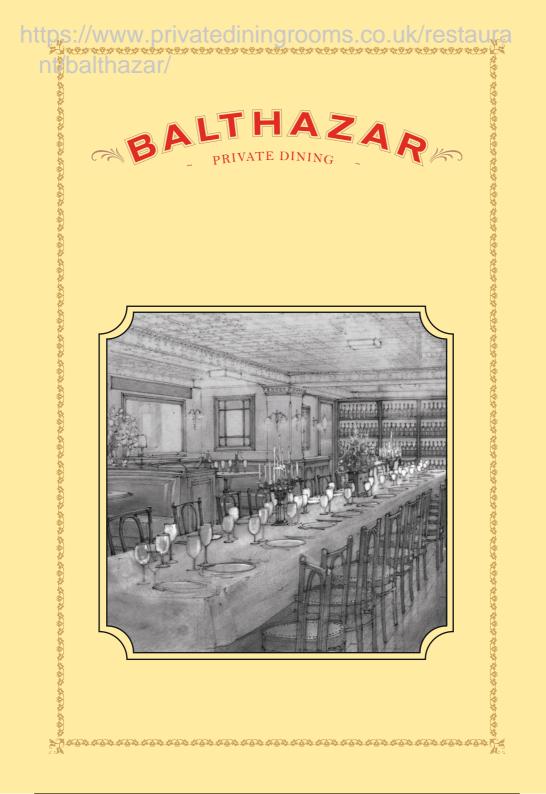

The Private Dining Room

ZA

Balthazar is situated in the heart of Covent Garden on the corner of Russell and Wellington Streets, a moment's walk from The Royal Opera House.

Our private dining room is situated on the first floor above the restaurant, accessible either through the main doors or via a private entrance to the side of the restaurant on Wellington Street. The room has its own bar and lounge, and accommodates up to 60 guests seated for breakfast, lunch or dinner, and up to 80 standing for receptions and events.

Guests can experience the same exceptional service, delicious food and ambient style of Balthazar in a more intimate setting.

Antique timber floorboards, vintage wall sconces and an original pewter bar top create an exclusive environment which, alongside our specially crafted menus, will ensure the perfect setting for your event.