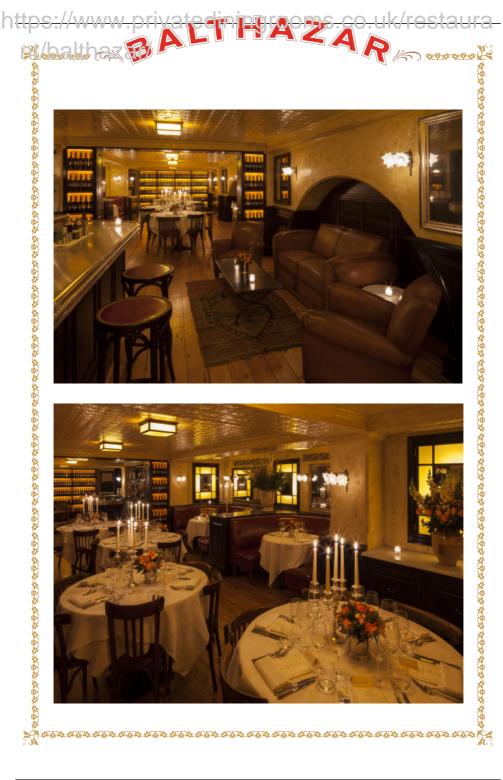

The Private Dining Room

ZA

Balthazar is situated in the heart of Covent Garden on the corner of Russell and Wellington Streets, a moment's walk from The Royal Opera House.

Our private dining room is situated on the first floor above the restaurant, accessible either through the main doors or via a private entrance to the side of the restaurant on Wellington Street. The room has its own bar and lounge, and accommodates up to 60 guests seated for breakfast, lunch or dinner, and up to 80 standing for receptions and events.

Guests can experience the same exceptional service, delicious food and ambient style of Balthazar in a more intimate setting.

Antique timber floorboards, vintage wall sconces and an original pewter bar top create an exclusive environment which, alongside our specially crafted menus, will ensure the perfect setting for your event.